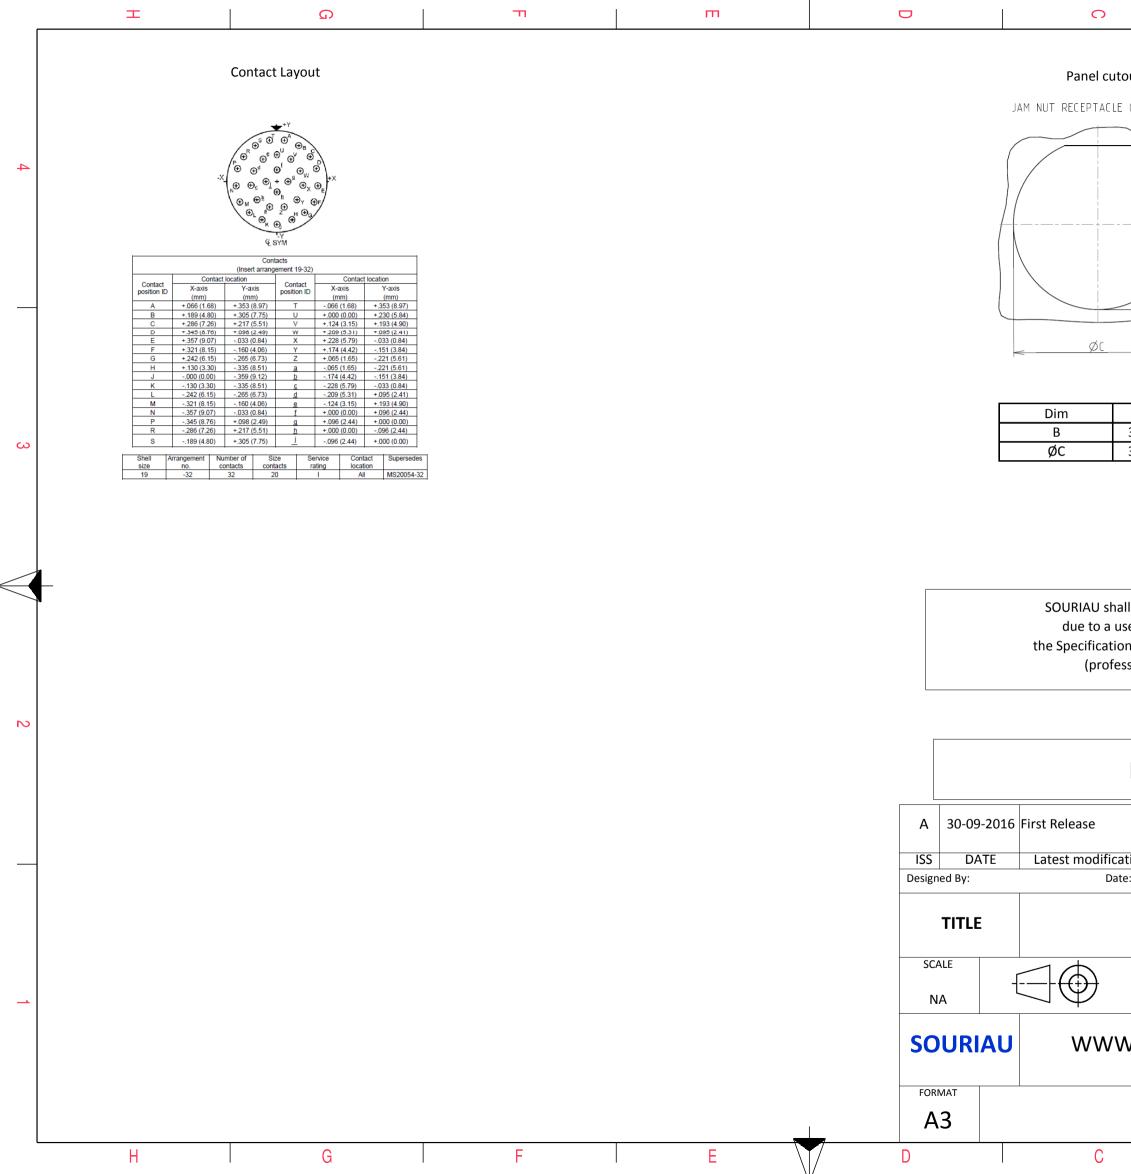

| ſ | т                                                                                                                                                                                                                                                                                                                                         | Q                                                                                                       |          | п                                                                                                                                                         | п          |                             | D |                                                              | 0                                                                                                                                                                                                                                                                                                                                                                                                                                                                                                                                                                                                                                                                                                                                                                                                                                                                                                                                                                                                                                                                                                                                                                                                                                                                                                                                                                                                                                                                                                                                                                                                                                                                                                                                                                                                                                                                                                                                                                                                                                                                                               |  |
|---|-------------------------------------------------------------------------------------------------------------------------------------------------------------------------------------------------------------------------------------------------------------------------------------------------------------------------------------------|---------------------------------------------------------------------------------------------------------|----------|-----------------------------------------------------------------------------------------------------------------------------------------------------------|------------|-----------------------------|---|--------------------------------------------------------------|-------------------------------------------------------------------------------------------------------------------------------------------------------------------------------------------------------------------------------------------------------------------------------------------------------------------------------------------------------------------------------------------------------------------------------------------------------------------------------------------------------------------------------------------------------------------------------------------------------------------------------------------------------------------------------------------------------------------------------------------------------------------------------------------------------------------------------------------------------------------------------------------------------------------------------------------------------------------------------------------------------------------------------------------------------------------------------------------------------------------------------------------------------------------------------------------------------------------------------------------------------------------------------------------------------------------------------------------------------------------------------------------------------------------------------------------------------------------------------------------------------------------------------------------------------------------------------------------------------------------------------------------------------------------------------------------------------------------------------------------------------------------------------------------------------------------------------------------------------------------------------------------------------------------------------------------------------------------------------------------------------------------------------------------------------------------------------------------------|--|
| 4 |                                                                                                                                                                                                                                                                                                                                           | R<br>Max<br>W<br>O<br>O<br>O<br>O<br>O<br>O<br>O<br>O<br>O<br>O<br>O<br>O<br>O<br>O<br>O<br>O<br>O<br>O | V Thread |                                                                                                                                                           |            | ØA                          |   |                                                              | Image: Contract of the second seco |  |
|   |                                                                                                                                                                                                                                                                                                                                           |                                                                                                         |          | Keying Shown as                                                                                                                                           | example    |                             |   |                                                              |                                                                                                                                                                                                                                                                                                                                                                                                                                                                                                                                                                                                                                                                                                                                                                                                                                                                                                                                                                                                                                                                                                                                                                                                                                                                                                                                                                                                                                                                                                                                                                                                                                                                                                                                                                                                                                                                                                                                                                                                                                                                                                 |  |
| N | CHARACTERISTICS-Standard : Based on NIL-DTL-38999 Series III-Shell Material: Stainless Steel-Shell Plating: Nickel-Insulator: Thermoplastic-Contacts: Copper Alloy-Seals & Grommet: Silicon Elastomer-Contact Plating: Gold over copper Alloy 0.8µm minimum-Durability: 500 Mating cycles-Delivered with Souriau contacts and Accessories |                                                                                                         |          | Connector dimension     Dim   Nominal     A   49.2±0.3     B   33.32+0.1/-0.15     R   32.5Max     S   46±0.4     W   3+0.9/-0.1     VV THREAD   M28x1-6g |            |                             |   | SOURIAU shal<br>due to a us<br>the Specification<br>(profess |                                                                                                                                                                                                                                                                                                                                                                                                                                                                                                                                                                                                                                                                                                                                                                                                                                                                                                                                                                                                                                                                                                                                                                                                                                                                                                                                                                                                                                                                                                                                                                                                                                                                                                                                                                                                                                                                                                                                                                                                                                                                                                 |  |
|   |                                                                                                                                                                                                                                                                                                                                           | 5°C to +200°C<br>0 hours                                                                                |          |                                                                                                                                                           |            |                             |   |                                                              | 5 First Release                                                                                                                                                                                                                                                                                                                                                                                                                                                                                                                                                                                                                                                                                                                                                                                                                                                                                                                                                                                                                                                                                                                                                                                                                                                                                                                                                                                                                                                                                                                                                                                                                                                                                                                                                                                                                                                                                                                                                                                                                                                                                 |  |
|   |                                                                                                                                                                                                                                                                                                                                           |                                                                                                         |          |                                                                                                                                                           |            |                             |   | SS DATE<br>esigned By:                                       | Latest modificat                                                                                                                                                                                                                                                                                                                                                                                                                                                                                                                                                                                                                                                                                                                                                                                                                                                                                                                                                                                                                                                                                                                                                                                                                                                                                                                                                                                                                                                                                                                                                                                                                                                                                                                                                                                                                                                                                                                                                                                                                                                                                |  |
| _ | BASIC SERIES:<br>SHELL TYPE : Jam nut Rece                                                                                                                                                                                                                                                                                                | 8D 7 -                                                                                                  | 19 S 3   | 32 S N                                                                                                                                                    |            |                             |   | SCALE<br>NA                                                  |                                                                                                                                                                                                                                                                                                                                                                                                                                                                                                                                                                                                                                                                                                                                                                                                                                                                                                                                                                                                                                                                                                                                                                                                                                                                                                                                                                                                                                                                                                                                                                                                                                                                                                                                                                                                                                                                                                                                                                                                                                                                                                 |  |
|   | CONTACT TYPE : Standard<br>SHELL SIZE : 19                                                                                                                                                                                                                                                                                                |                                                                                                         |          |                                                                                                                                                           |            | ORIENTA<br>YPE : SOCKET(500 |   | SOURIAU                                                      | www                                                                                                                                                                                                                                                                                                                                                                                                                                                                                                                                                                                                                                                                                                                                                                                                                                                                                                                                                                                                                                                                                                                                                                                                                                                                                                                                                                                                                                                                                                                                                                                                                                                                                                                                                                                                                                                                                                                                                                                                                                                                                             |  |
|   | PLATING : S = Nicke                                                                                                                                                                                                                                                                                                                       |                                                                                                         |          |                                                                                                                                                           | CONTACT IN | CONTACT LAYOU               |   | FORMAT                                                       |                                                                                                                                                                                                                                                                                                                                                                                                                                                                                                                                                                                                                                                                                                                                                                                                                                                                                                                                                                                                                                                                                                                                                                                                                                                                                                                                                                                                                                                                                                                                                                                                                                                                                                                                                                                                                                                                                                                                                                                                                                                                                                 |  |
|   |                                                                                                                                                                                                                                                                                                                                           |                                                                                                         | I        |                                                                                                                                                           |            |                             |   | A3                                                           |                                                                                                                                                                                                                                                                                                                                                                                                                                                                                                                                                                                                                                                                                                                                                                                                                                                                                                                                                                                                                                                                                                                                                                                                                                                                                                                                                                                                                                                                                                                                                                                                                                                                                                                                                                                                                                                                                                                                                                                                                                                                                                 |  |
| L | Н                                                                                                                                                                                                                                                                                                                                         | G                                                                                                       |          | F                                                                                                                                                         | E          |                             | D |                                                              | С                                                                                                                                                                                                                                                                                                                                                                                                                                                                                                                                                                                                                                                                                                                                                                                                                                                                                                                                                                                                                                                                                                                                                                                                                                                                                                                                                                                                                                                                                                                                                                                                                                                                                                                                                                                                                                                                                                                                                                                                                                                                                               |  |