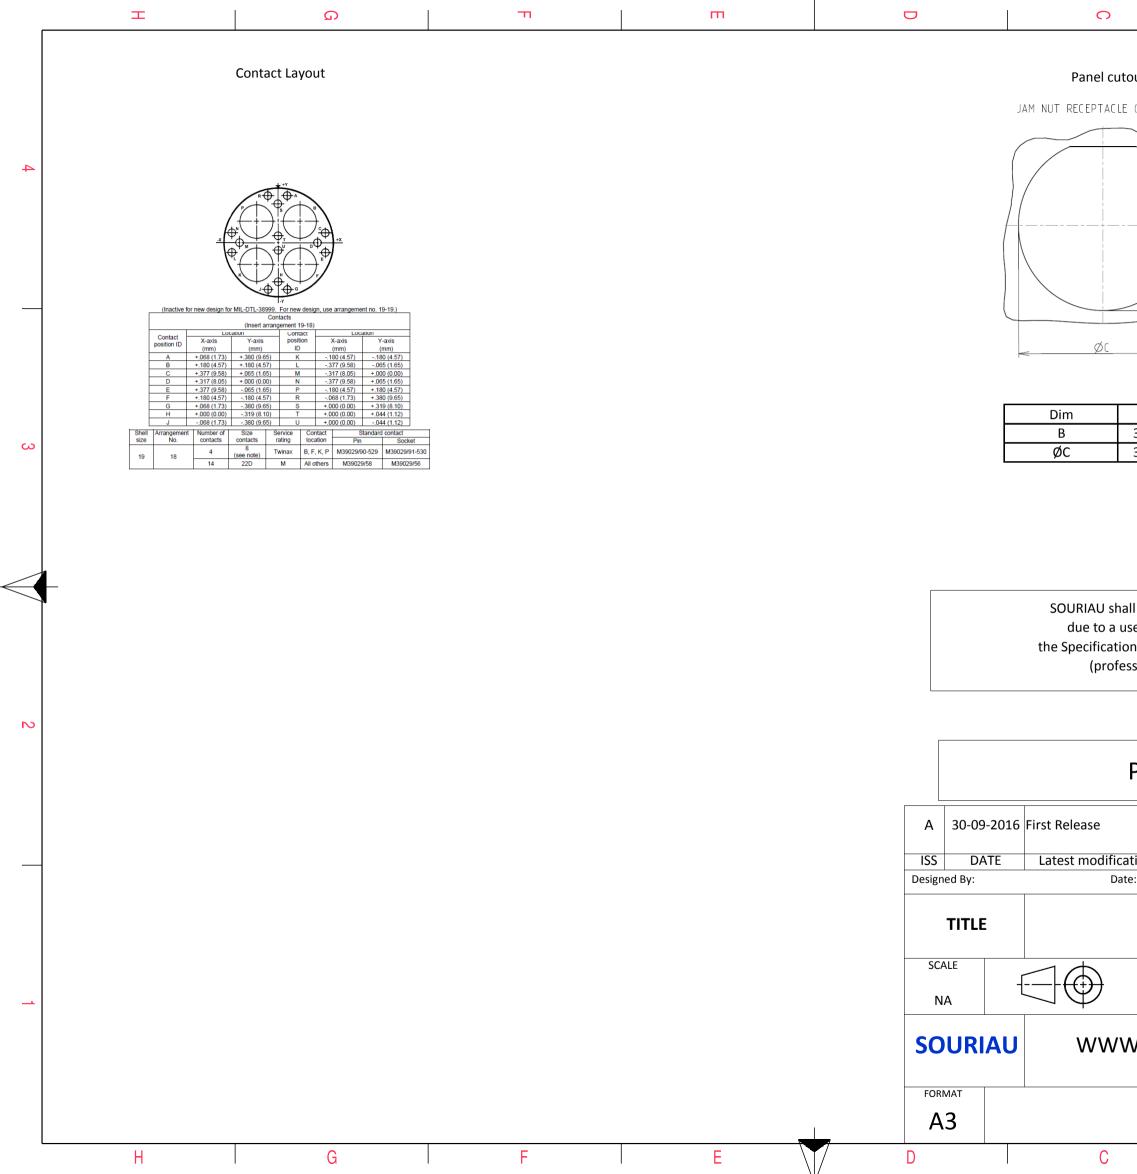

|                                                                                                      |                                                      |                | Φ          |                                                              | A         |              |      |  |
|------------------------------------------------------------------------------------------------------|------------------------------------------------------|----------------|------------|--------------------------------------------------------------|-----------|--------------|------|--|
|                                                                                                      |                                                      |                |            | · ·                                                          |           |              |      |  |
| tout                                                                                                 | t                                                    |                |            |                                                              |           |              |      |  |
| E (T                                                                                                 | YPE 7)                                               |                |            |                                                              |           |              |      |  |
| _                                                                                                    |                                                      | 1              |            |                                                              |           |              |      |  |
|                                                                                                      |                                                      |                |            |                                                              |           |              | 4    |  |
|                                                                                                      |                                                      | Ð              |            |                                                              |           |              |      |  |
|                                                                                                      |                                                      |                |            |                                                              |           |              |      |  |
|                                                                                                      |                                                      |                |            |                                                              |           |              |      |  |
| _                                                                                                    |                                                      | <u> </u>       |            |                                                              |           |              |      |  |
|                                                                                                      | >                                                    |                |            |                                                              |           |              |      |  |
|                                                                                                      |                                                      |                |            |                                                              |           |              |      |  |
| 33                                                                                                   | Nominal<br>3.91+0/-0.25                              |                |            |                                                              |           |              |      |  |
|                                                                                                      | 5.18+0.25/-0                                         |                |            |                                                              |           |              | 3    |  |
|                                                                                                      |                                                      |                |            |                                                              |           |              |      |  |
|                                                                                                      |                                                      |                |            |                                                              |           |              |      |  |
|                                                                                                      |                                                      |                |            |                                                              |           |              |      |  |
| all r                                                                                                | ot he liahle                                         | for any no     | n-conformi | ty or damage                                                 |           |              |      |  |
| all not be liable for any non-conformity or damage<br>use of the Products which does not comply with |                                                      |                |            |                                                              |           |              |      |  |
| ons issued by either of the Parties or by a third party essional recommendation, technical notice.)  |                                                      |                |            |                                                              |           |              |      |  |
| Country Jurisdiction & Control List                                                                  |                                                      |                |            |                                                              |           | ]            |      |  |
|                                                                                                      |                                                      | FR             |            | Not Listed                                                   |           | ]            | 2    |  |
| PN: 8D719Z18SNL                                                                                      |                                                      |                |            |                                                              |           |              |      |  |
|                                                                                                      |                                                      |                |            |                                                              |           |              |      |  |
|                                                                                                      |                                                      |                |            |                                                              |           |              |      |  |
| atio<br>te:                                                                                          | n - by                                               |                |            | CUSTOME                                                      | R DRAWING | MOD N°       | <br> |  |
|                                                                                                      | ۵lumi                                                | nium P         | ocontac    | le 8D seri                                                   |           |              |      |  |
|                                                                                                      |                                                      |                |            | אס או אין אין אין און אין אין אין אין אין אין אין אין אין אי |           |              |      |  |
|                                                                                                      | General li<br>Tolerano                               |                |            |                                                              | PROJECT   |              |      |  |
|                                                                                                      | ± <b>859</b><br>This document is the property of     |                |            |                                                              |           |              |      |  |
| W.                                                                                                   | <b>W.SOURIAU.COM</b><br>it must not be reproduced or |                |            |                                                              |           |              |      |  |
|                                                                                                      | communicated without permission                      |                |            |                                                              |           |              |      |  |
| SOURIAU DRG N°<br>8D719Z18SNL-C                                                                      |                                                      |                |            |                                                              |           | SHEET<br>2/2 |      |  |
|                                                                                                      |                                                      | J <u>L</u> IO. | BINL-C     |                                                              | A         | ,            | J    |  |
|                                                                                                      |                                                      |                | -          | •                                                            |           |              |      |  |