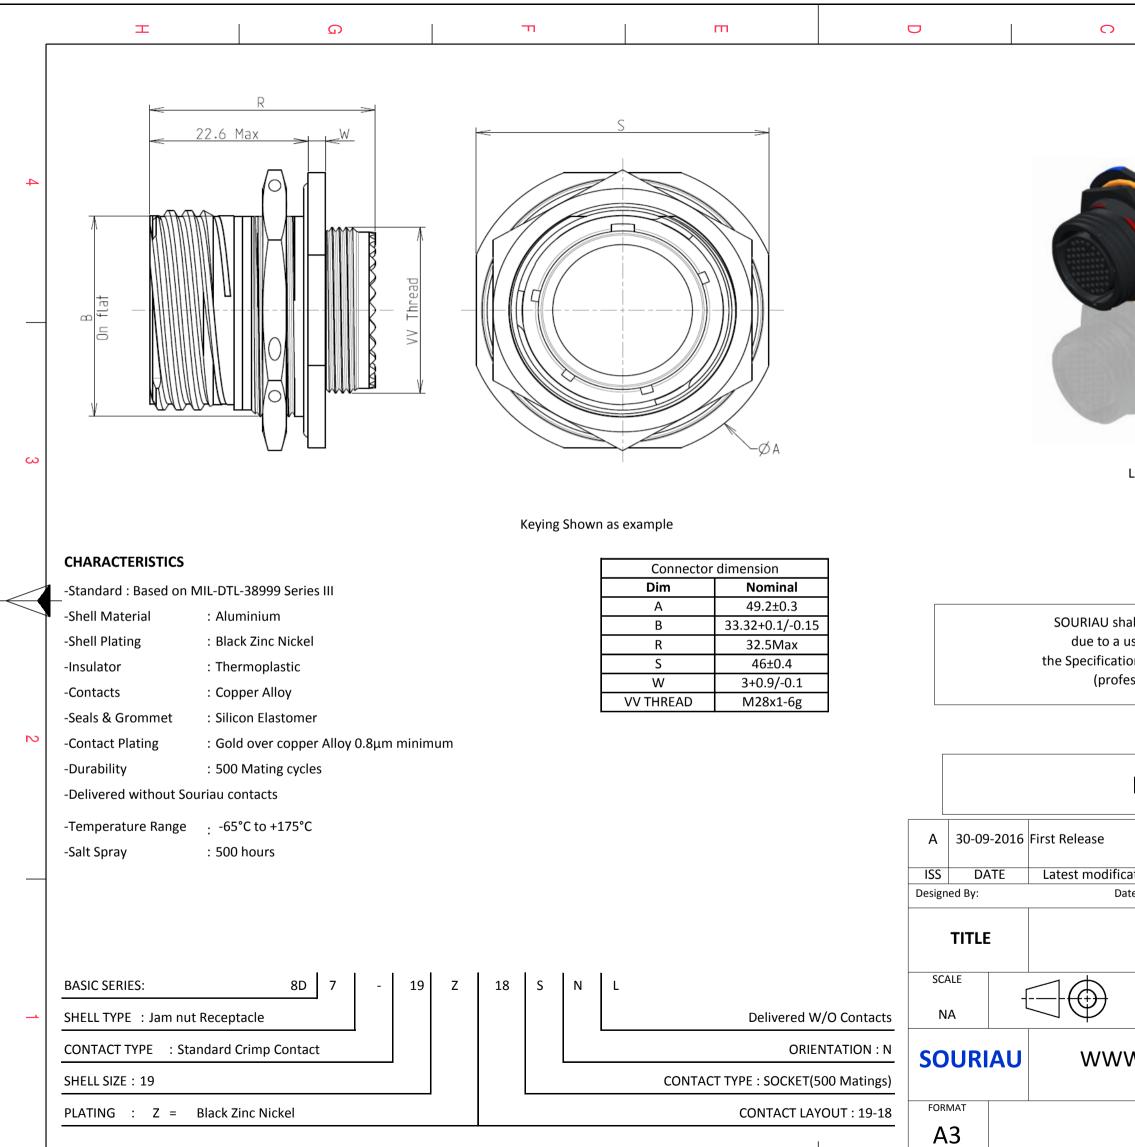

F

Е

D

С

Н

G

|                                                                                                                                                                                                                                                                                                  | σ                                                                                                                      |   | А           |        |   |  |  |
|--------------------------------------------------------------------------------------------------------------------------------------------------------------------------------------------------------------------------------------------------------------------------------------------------|------------------------------------------------------------------------------------------------------------------------|---|-------------|--------|---|--|--|
|                                                                                                                                                                                                                                                                                                  |                                                                                                                        |   |             |        | 4 |  |  |
| LAYOUT SHO                                                                                                                                                                                                                                                                                       | WWN AS EXAMPLE                                                                                                         |   |             |        | 3 |  |  |
| all not be liable for any non-conformity or damage<br>use of the Products which does not comply with<br>ons issued by either of the Parties or by a third party<br>essional recommendation, technical notice.)<br><u>Country</u> Jurisdiction & Control List<br>FR Not Listed<br>PN: 8D719Z18SNL |                                                                                                                        |   |             |        |   |  |  |
| ation - by<br>te:<br>Alur                                                                                                                                                                                                                                                                        | ninium Recentac                                                                                                        |   | MER DRAWING | MOD N° |   |  |  |
| Genera<br>Toler                                                                                                                                                                                                                                                                                  | Aluminium Receptacle 8D series   General linear NPRDS / PROJECT   Tolerances: 859   ± This document is the property of |   |             |        |   |  |  |
| SOURIAU.COM SOURIAU<br>it must not be reproduced or<br>communicated without permission   SOURIAU DRG N° SHEET   8D719Z18SNL-C 1/2                                                                                                                                                                |                                                                                                                        |   |             |        |   |  |  |
|                                                                                                                                                                                                                                                                                                  | I B                                                                                                                    | ļ | А           |        |   |  |  |