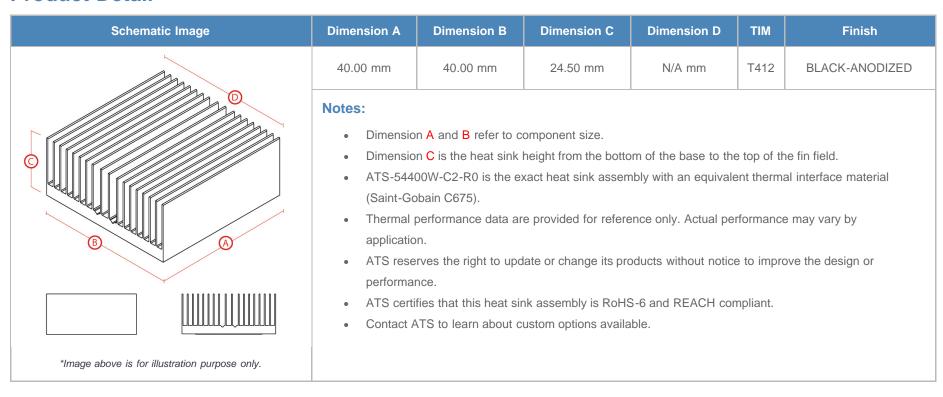

**

| AIR VELOCITY       |               | @200 LFM<br>1.0 M/S | @300 LFM<br>1.5 M/S | @400 LFM<br>2.0 M/S | @500 LFM<br>2.5 M/S | @600 LFM<br>3.0 M/S | @700 LFM<br>3.5 M/S | @800 LFM<br>4.0 M/S |
|--------------------|---------------|---------------------|---------------------|---------------------|---------------------|---------------------|---------------------|---------------------|
| THERMAL RESISTANCE | Unducted Flow | 2.4 °C/W            | 1.8 °C/W            | 1.5 °C/W            | 1.3 °C/W            | 1.2 °C/W            | 1.1 °C/W            | 1.1 °C/W            |
|                    | Ducted Flow   | 1.4                 | N/A                 | N/A                 | N/A                 | N/A                 | N/A                 | N/A                 |

## **Product Detail**