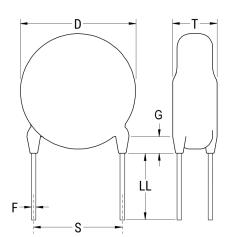

Click here for the 3D model.

| Dimensions | ,               |
|------------|-----------------|
| D          | 10mm MAX        |
| Т          | 4.5mm MAX       |
| S          | 7.5mm NOM       |
| LL         | 10mm +/-1mm     |
| F          | 0.6mm +/-0.05mm |
| G          | 3mm MAX         |
| V          | 1.6mm +/-0.5mm  |