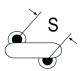

## Obsolete

ERK610 SFTY X1-440 Y2-300, Ceramic, 2200 pF, 10%, 440 VAC (X1), 300 VAC (Y2), Y5U, Lead Spacing = 7.5 mm

The measurement position of Lead Spacing (S) and Width (V) is critical in straight lead capacitors.

Click here for the 3D model.

| Dimensions | ,               |
|------------|-----------------|
| D          | 10mm MAX        |
| Т          | 4.5mm MAX       |
| S          | 7.5mm NOM       |
| LL         | 10mm +/-1mm     |
| F          | 0.6mm +/-0.05mm |
| G          | 3mm MAX         |
| V          | 1.6mm +/-0.5mm  |