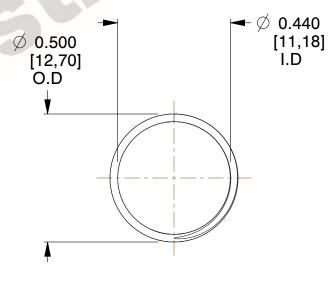

## **NOTES:**

1. Material : Music Wire 2. Finish : Glod Irridite

3. Ends: Closed and Ground

4. Total Coils: 10.000

Sugg. Max. Deflection: 1.600 (in)
 Sugg. Max. Load: 2.300 (lbs)

7. All Drawing Dimensions are in Inches [mm]