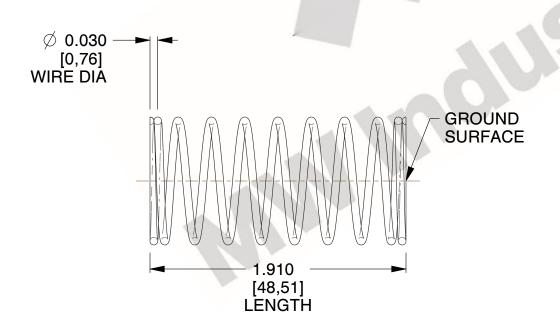

## **NOTES:**

1. Material : Music Wire 2. Finish : Glod Irridite

3. Ends: Closed and Ground

4. Total Coils: 10.000

Sugg. Max. Deflection: 1.600 (in)
 Sugg. Max. Load: 2.300 (lbs)

7. All Drawing Dimensions are in Inches [mm]