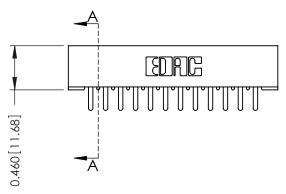

## Mounting Option 101-No Mounting Lugs

**Contact Detail** 

520-P.C. Tail .046x.015(1.17x0.38) - Tail LG.=.213(5.41) .156 [3.96] Contact Spacing with Single Centreline Row

THIS IS A C.A.D. GENERATED DRAWING