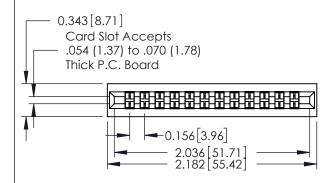

## Mounting Option 101-No Mounting Lugs

**Contact Detail** 

520-P.C. Tail .046x.015(1.17x0.38) - Tail LG.=.213(5.41) .156 [3.96] Contact Spacing with Single Centreline Row

THIS IS A C.A.D. GENERATED DRAWING