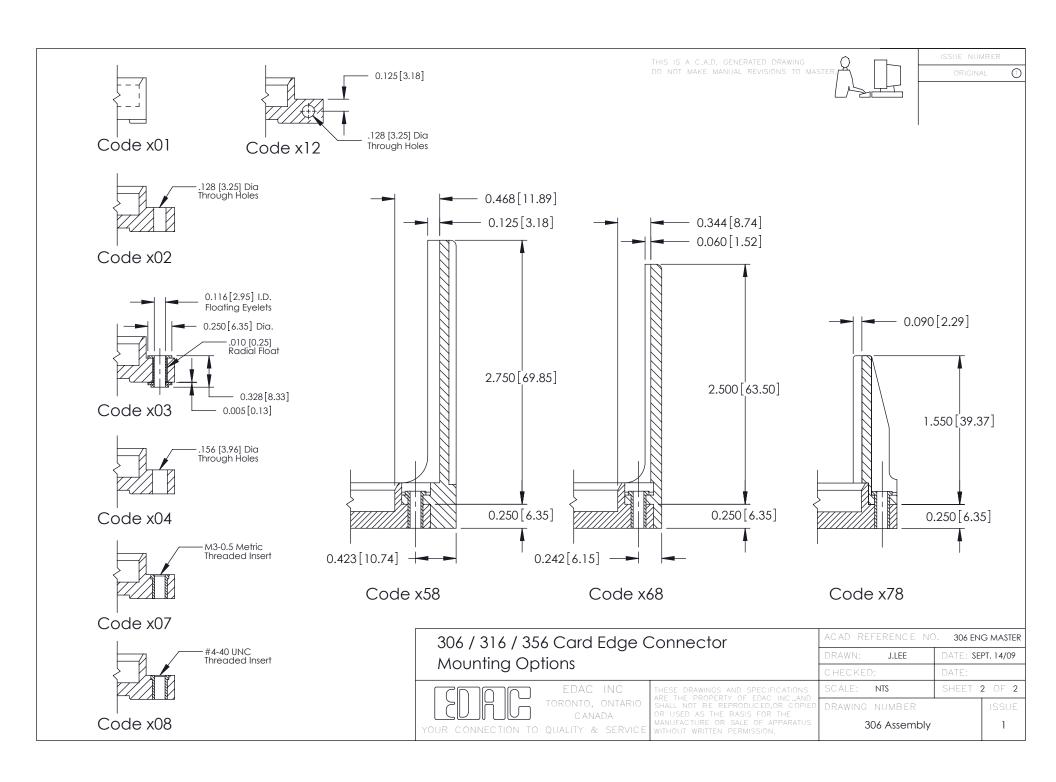

| DRAWING                           | NUMBER |                          | ISSUE  |
| YOUR CONNECTION TO QUALITY & SERVICE                                | MANUFACTURE OR SALE OF APPARATUS                                                                                                            | 306 Assembly                      |        | 1                        |        |
|                                                                     |                                                                                                                                             |                                   |        |                          |        |