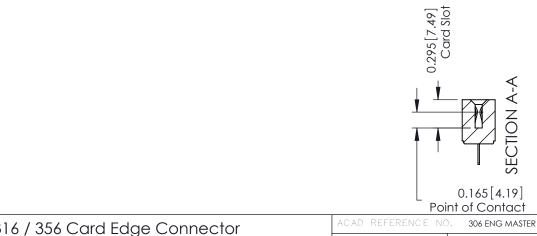

## Mounting Option 101-No Mounting Lugs

**Contact Detail** 

520-P.C. Tail .046x.015(1.17x0.38) - Tail LG.=.213(5.41) .156 [3.96] Contact Spacing with Single Centreline Row

THIS IS A C.A.D. GENERATED DRAWING