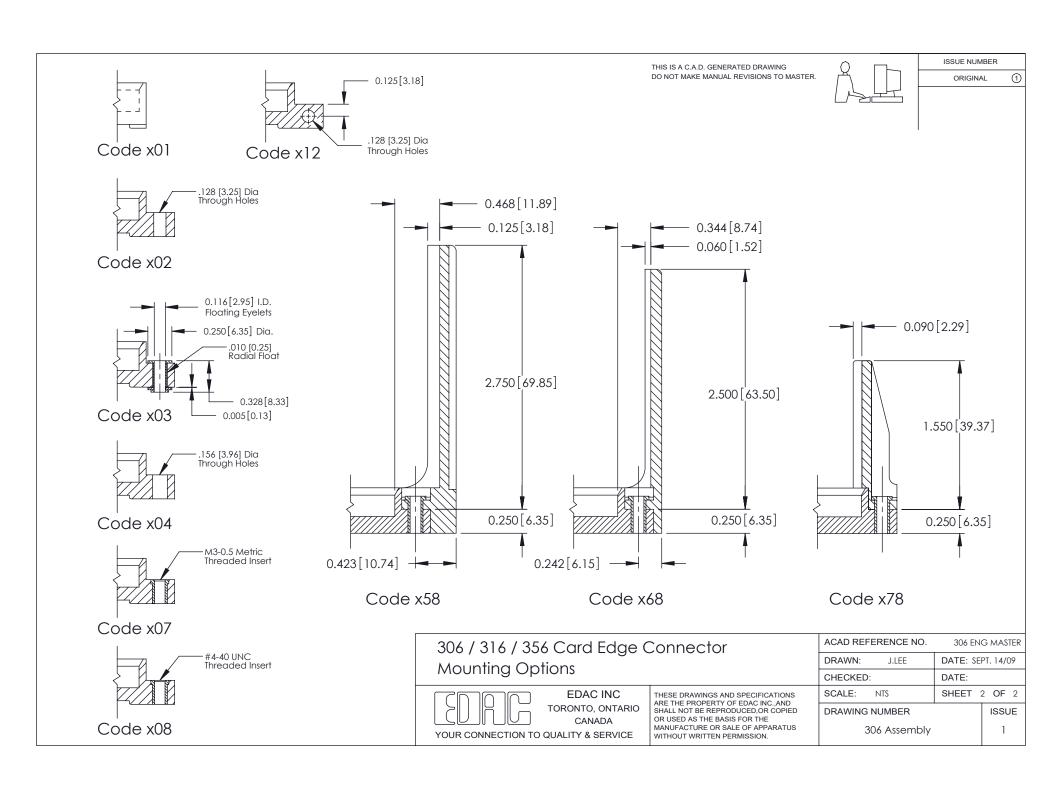

| Mounting Option<br>168344 (8.74) Offset Card Guides                                                                                                                                                                                                                                                                                                                                                                                                                                                                                                                                                                                                                                                                                                                                                                                                                                                                                                                                                                                                                                                                                                                                                                                                                                                                                                                                                                                                                                                                                                                                                                                                                                                                                                                                                                                                                                                                                                                                                                                                                                                                             | Contact Detail 400-Wire Hole .087x.015(2.21x0.38) - Tail LG.=.282(7.3.156 [3.96] Contact Spacing with Single Centreline Rov | THIS IS A C.A.D. GENERATED DRAWING DO NOT MAKE MANUAL REVISIONS TO MASTER  V |                | ISSUE NUM<br>ORIGINA    |             |
|---------------------------------------------------------------------------------------------------------------------------------------------------------------------------------------------------------------------------------------------------------------------------------------------------------------------------------------------------------------------------------------------------------------------------------------------------------------------------------------------------------------------------------------------------------------------------------------------------------------------------------------------------------------------------------------------------------------------------------------------------------------------------------------------------------------------------------------------------------------------------------------------------------------------------------------------------------------------------------------------------------------------------------------------------------------------------------------------------------------------------------------------------------------------------------------------------------------------------------------------------------------------------------------------------------------------------------------------------------------------------------------------------------------------------------------------------------------------------------------------------------------------------------------------------------------------------------------------------------------------------------------------------------------------------------------------------------------------------------------------------------------------------------------------------------------------------------------------------------------------------------------------------------------------------------------------------------------------------------------------------------------------------------------------------------------------------------------------------------------------------------|-----------------------------------------------------------------------------------------------------------------------------|------------------------------------------------------------------------------|----------------|-------------------------|-------------|
| 0.343 [8.71] Card Slot Accepts .054 (1.37) to .070 (1.78) Thick P.C. Board  -0.156 [3.96] 2.504 [63.60] - 2.650 [67.31] - 2.936 [74.57]  -3.420 [86.87]                                                                                                                                                                                                                                                                                                                                                                                                                                                                                                                                                                                                                                                                                                                                                                                                                                                                                                                                                                                                                                                                                                                                                                                                                                                                                                                                                                                                                                                                                                                                                                                                                                                                                                                                                                                                                                                                                                                                                                         | .156 [3.96] Contact Spacing with Single Centreline Rov                                                                      |                                                                              | 0.295 [7.49]   | Card Slot               | SECTION A-A |
| \$\frac{1}{2}\frac{9}{2}\frac{1}{2}\frac{9}{2}\frac{1}{2}\frac{9}{2}\frac{1}{2}\frac{9}{2}\frac{1}{2}\frac{1}{2}\frac{1}{2}\frac{1}{2}\frac{1}{2}\frac{1}{2}\frac{1}{2}\frac{1}{2}\frac{1}{2}\frac{1}{2}\frac{1}{2}\frac{1}{2}\frac{1}{2}\frac{1}{2}\frac{1}{2}\frac{1}{2}\frac{1}{2}\frac{1}{2}\frac{1}{2}\frac{1}{2}\frac{1}{2}\frac{1}{2}\frac{1}{2}\frac{1}{2}\frac{1}{2}\frac{1}{2}\frac{1}{2}\frac{1}{2}\frac{1}{2}\frac{1}{2}\frac{1}{2}\frac{1}{2}\frac{1}{2}\frac{1}{2}\frac{1}{2}\frac{1}{2}\frac{1}{2}\frac{1}{2}\frac{1}{2}\frac{1}{2}\frac{1}{2}\frac{1}{2}\frac{1}{2}\frac{1}{2}\frac{1}{2}\frac{1}{2}\frac{1}{2}\frac{1}{2}\frac{1}{2}\frac{1}{2}\frac{1}{2}\frac{1}{2}\frac{1}{2}\frac{1}{2}\frac{1}{2}\frac{1}{2}\frac{1}{2}\frac{1}{2}\frac{1}{2}\frac{1}{2}\frac{1}{2}\frac{1}{2}\frac{1}{2}\frac{1}{2}\frac{1}{2}\frac{1}{2}\frac{1}{2}\frac{1}{2}\frac{1}{2}\frac{1}{2}\frac{1}{2}\frac{1}{2}\frac{1}{2}\frac{1}{2}\frac{1}{2}\frac{1}{2}\frac{1}{2}\frac{1}{2}\frac{1}{2}\frac{1}{2}\frac{1}{2}\frac{1}{2}\frac{1}{2}\frac{1}{2}\frac{1}{2}\frac{1}{2}\frac{1}{2}\frac{1}{2}\frac{1}{2}\frac{1}{2}\frac{1}{2}\frac{1}{2}\frac{1}{2}\frac{1}{2}\frac{1}{2}\frac{1}{2}\frac{1}{2}\frac{1}{2}\frac{1}{2}\frac{1}{2}\frac{1}{2}\frac{1}{2}\frac{1}{2}\frac{1}{2}\frac{1}{2}\frac{1}{2}\frac{1}{2}\frac{1}{2}\frac{1}{2}\frac{1}{2}\frac{1}{2}\frac{1}{2}\frac{1}{2}\frac{1}{2}\frac{1}{2}\frac{1}{2}\frac{1}{2}\frac{1}{2}\frac{1}{2}\frac{1}{2}\frac{1}{2}\frac{1}{2}\frac{1}{2}\frac{1}{2}\frac{1}{2}\frac{1}{2}\frac{1}{2}\frac{1}{2}\frac{1}{2}\frac{1}{2}\frac{1}{2}\frac{1}{2}\frac{1}{2}\frac{1}{2}\frac{1}{2}\frac{1}{2}\frac{1}{2}\frac{1}{2}\frac{1}{2}\frac{1}{2}\frac{1}{2}\frac{1}{2}\frac{1}{2}\frac{1}{2}\frac{1}{2}\frac{1}{2}\frac{1}{2}\frac{1}{2}\frac{1}{2}\frac{1}{2}\frac{1}{2}\frac{1}{2}\frac{1}{2}\frac{1}{2}\frac{1}{2}\frac{1}{2}\frac{1}{2}\frac{1}{2}\frac{1}{2}\frac{1}{2}\frac{1}{2}\frac{1}{2}\frac{1}{2}\frac{1}{2}\frac{1}{2}\frac{1}{2}\frac{1}{2}\frac{1}{2}\frac{1}{2}\frac{1}{2}\frac{1}{2}\frac{1}{2}\frac{1}{2}\frac{1}{2}\frac{1}{2}\frac{1}{2}\frac{1}{2}\frac{1}{2 | 306 / 316 / 356 Card Ed                                                                                                     | dae Connector                                                                |                | 0.165 [a                |             |
| See Accompanying Pages for:  Mounting Options                                                                                                                                                                                                                                                                                                                                                                                                                                                                                                                                                                                                                                                                                                                                                                                                                                                                                                                                                                                                                                                                                                                                                                                                                                                                                                                                                                                                                                                                                                                                                                                                                                                                                                                                                                                                                                                                                                                                                                                                                                                                                   |                                                                                                                             | Part Number: 306-015-400-168                                                 |                | J.LEE DATE: SEPT. 14/09 |             |
|                                                                                                                                                                                                                                                                                                                                                                                                                                                                                                                                                                                                                                                                                                                                                                                                                                                                                                                                                                                                                                                                                                                                                                                                                                                                                                                                                                                                                                                                                                                                                                                                                                                                                                                                                                                                                                                                                                                                                                                                                                                                                                                                 |                                                                                                                             |                                                                              | CHECKED:       | DATE:                   |             |
|                                                                                                                                                                                                                                                                                                                                                                                                                                                                                                                                                                                                                                                                                                                                                                                                                                                                                                                                                                                                                                                                                                                                                                                                                                                                                                                                                                                                                                                                                                                                                                                                                                                                                                                                                                                                                                                                                                                                                                                                                                                                                                                                 | EDAC IN TORONTO, ON                                                                                                         | ARE THE PROPERTY OF EDAC INC.,AND                                            | SCALE: NTS     | SHEET                   | 1 OF 2      |
|                                                                                                                                                                                                                                                                                                                                                                                                                                                                                                                                                                                                                                                                                                                                                                                                                                                                                                                                                                                                                                                                                                                                                                                                                                                                                                                                                                                                                                                                                                                                                                                                                                                                                                                                                                                                                                                                                                                                                                                                                                                                                                                                 | CANADA CANADA                                                                                                               | OR USED AS THE BASIS FOR THE                                                 | DRAWING NUMBER |                         | ISSUE       |
|                                                                                                                                                                                                                                                                                                                                                                                                                                                                                                                                                                                                                                                                                                                                                                                                                                                                                                                                                                                                                                                                                                                                                                                                                                                                                                                                                                                                                                                                                                                                                                                                                                                                                                                                                                                                                                                                                                                                                                                                                                                                                                                                 | YOUR CONNECTION TO QUALITY & SER                                                                                            | I MANUFACTURE OR SALE OF APPARATUS                                           | 306 Assembly   | /                       | 1           |