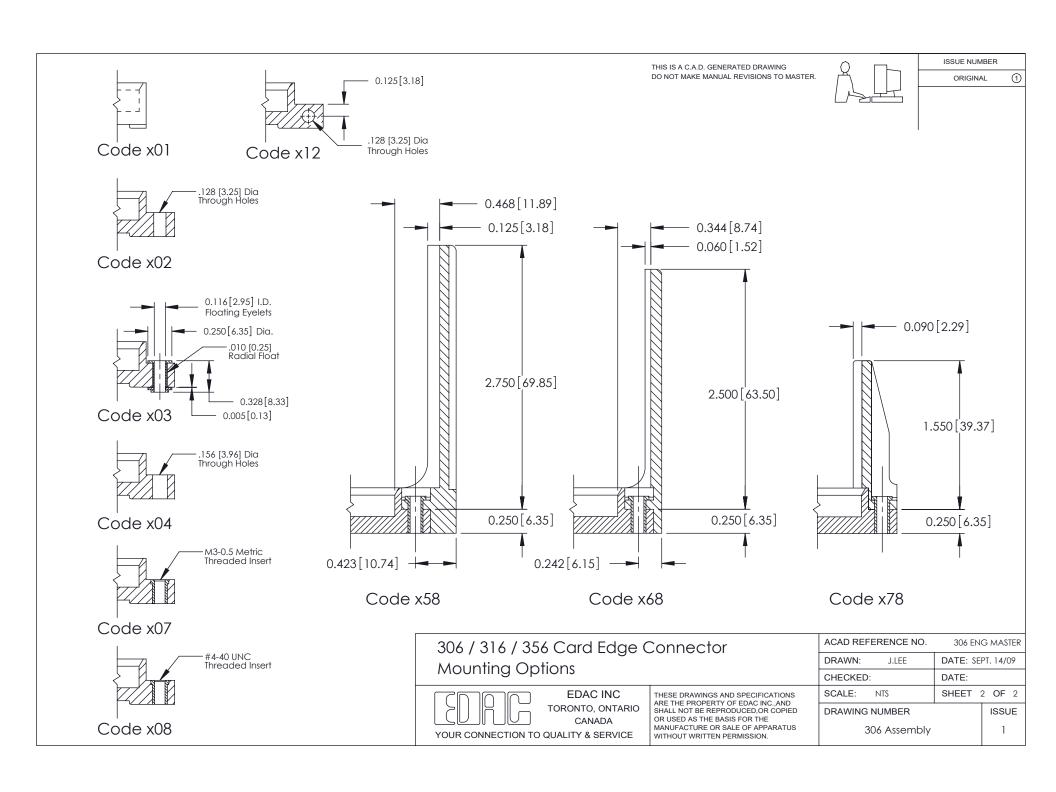

THIS IS A C.A.D. GENERATED DRAWING DO NOT MAKE MANUAL REVISIONS TO MASTER.

ISSUE NUMBER

ORIGINAL

306 ENG MASTER

**See Accompanying Pages for: Mounting Options** 

**EDAC INC** TORONTO, ONTARIO CANADA YOUR CONNECTION TO QUALITY & SERVICE

| DRAWN: J.LEE   | DATE: SEPT. 14/09 |       |
|----------------|-------------------|-------|
| CHECKED:       | DATE:             |       |
| SCALE: NTS     | SHEET             | OF 2  |
| DRAWING NUMBER |                   | ISSUE |
| 306 Assembly   |                   | 1     |

ACAD REFERENCE NO.