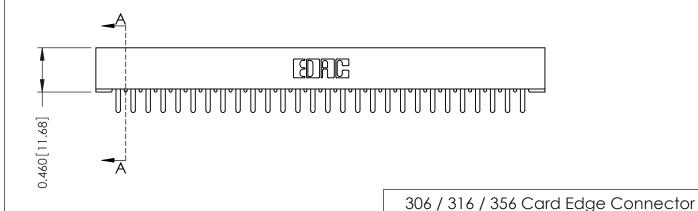

THIS IS A C.A.D. GENERATED DRAWING DO NOT MAKE MANUAL REVISIONS TO MASTER.

ISSUE NUMBER

ORIGINAL

306 ENG MASTER

**See Accompanying Pages for: Mounting Options** 

**EDAC INC** TORONTO, ONTARIO CANADA YOUR CONNECTION TO QUALITY & SERVICE

Part Number: 306-028-420-101

THESE DRAWINGS AND SPECIFICATIONS ARE THE PROPERTY OF EDAC INC.,AND SHALL NOT BE REPRODUCED, OR COPIED OR USED AS THE BASIS FOR THE MANUFACTURE OR SALE OF APPARATUS WITHOUT WRITTEN PERMISSION.