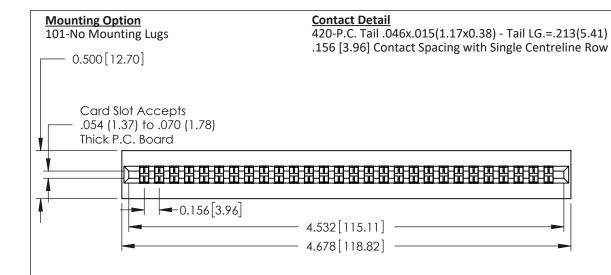

THIS IS A C.A.D. GENERATED DRAWING DO NOT MAKE MANUAL REVISIONS TO MASTER.

ISSUE NUMBER

ORIGINAL

306 ENG MASTER

**See Accompanying Pages for: Mounting Options** 

**EDAC INC** TORONTO, ONTARIO CANADA YOUR CONNECTION TO QUALITY & SERVICE

Part Number: 306-028-420-101

THESE DRAWINGS AND SPECIFICATIONS ARE THE PROPERTY OF EDAC INC.,AND SHALL NOT BE REPRODUCED, OR COPIED OR USED AS THE BASIS FOR THE MANUFACTURE OR SALE OF APPARATUS WITHOUT WRITTEN PERMISSION.