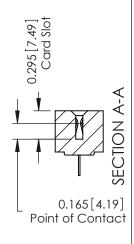

THIS IS A C.A.D. GENERATED DRAWING DO NOT MAKE MANUAL REVISIONS TO MASTER.

ISSUE NUMBER

ORIGINAL

306 ENG MASTER

**See Accompanying Pages for: Mounting Options** 

**EDAC INC** TORONTO, ONTARIO CANADA YOUR CONNECTION TO QUALITY & SERVICE

Part Number: 306-028-420-101

THESE DRAWINGS AND SPECIFICATIONS ARE THE PROPERTY OF EDAC INC.,AND SHALL NOT BE REPRODUCED, OR COPIED OR USED AS THE BASIS FOR THE MANUFACTURE OR SALE OF APPARATUS WITHOUT WRITTEN PERMISSION.