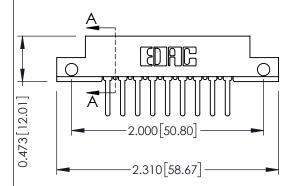

**Mounting Option Contact Detail** 

.128 (3.25) Dia. Side Mounting Holes PC Tail .046x.013(1.17x0.33) - Tail LG=.358(9.09)