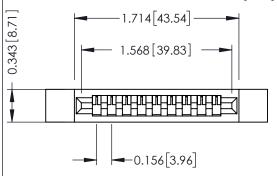

## **See Accompanying Pages for:**

- **Contact Bend Details**
- **Mounting Options**

.175 [4.45] Point of Contact (FROM BTM OF SLOT) Card Slot Accepts .054 [1.37] to .070 [1.78] Thick P.C. Board

**SECTION A-A** 