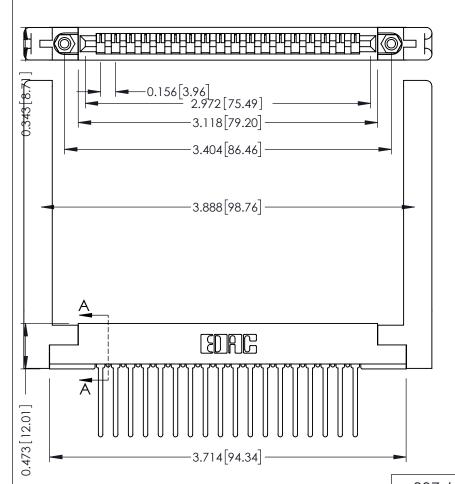

ISSUE NUMBER

ORIGINAL

SECTION A-A

.175 [4.45] Point of Contact (FROM BTM OF SLOT) Card Slot Accepts .054 [1.37] to .070 [1.78] Thick P.C. Board

307 / 357 Card Edge Connector Part Number: 307-018-445-168

YOUR CONNECTION TO QUALITY & SERVICE