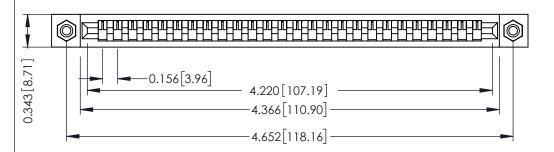

**Mounting Option** #4-40 Unified Threaded Inserts **Contact Detail** 

PC Tail .046x.013(1.17x0.33) - Tail LG=.358(9.09) .156 [3.96] Contact Spacing x .200 [5.08] Row Spacing

THIS IS A C.A.D. GENERATED DRAWING DO NOT MAKE MANUAL REVISIONS TO MASTER.