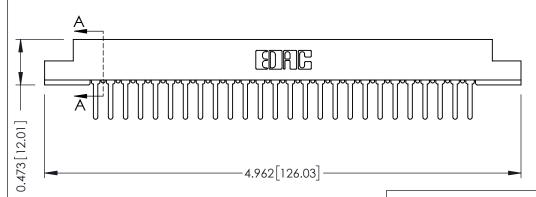

## SECTION A-A

.175 [4.45] Point of Contact (FROM BTM OF SLOT) Card Slot Accepts .054 [1.37] to .070 [1.78] Thick P.C. Board

**See Accompanying Pages for:** 

- **Contact Bend Details**
- **Mounting Options**