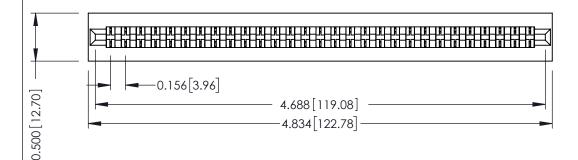

**Mounting Option** No Mounting Lugs **Contact Detail** 

PC Tail .046x.014(1.17x0.36) - Tail LG=.213(5.41) .156 [3.96] Contact Spacing x .200 [5.08] Row Spacing

THIS IS A C.A.D. GENERATED DRAWING DO NOT MAKE MANUAL REVISIONS TO MASTER.