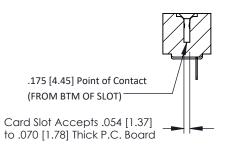

**Mounting Option** No Mounting Lugs **Contact Detail** 

PC Tail .046x.014(1.17x0.36) - Tail LG=.213(5.41) .156 [3.96] Contact Spacing x .200 [5.08] Row Spacing

THIS IS A C.A.D. GENERATED DRAWING DO NOT MAKE MANUAL REVISIONS TO MASTER.