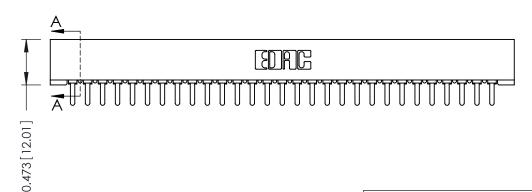

## **SECTION A-A**

**See Accompanying Pages for:** 

- **Contact Bend Details**
- **Mounting Options**

307 / 357 Card Edge Connector Part Number: 307-029-421-101

**EDAC INC** TORONTO, ONTARIO CANADA

THESE DRAWINGS AND SPECIFICATIONS ARE THE PROPERTY OF EDAC INC.,AND SHALL NOT BE REPRODUCED,OR COPIED OR USED AS THE BASIS FOR THE MANUFACTURE OR SALE OF APPARATUS WITHOUT WRITTEN PERMISSION.