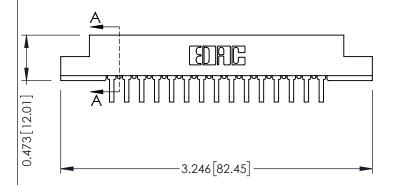

307 / 357 Card Edge Connector Part Number: 307-030-559-207

YOUR CONNECTION TO QUALITY & SERVICE

SHEET 1 OF 3 NTS 307 Assembly

**See Accompanying Pages for: Contact Bend Details** 

**Mounting Options** 

## **SECTION A-A**

307 ENG MASTER

DATE: AUG. 11/09

.095 [2.41] Point of Contact (FROM BTM OF SLOT) Card Slot Accepts .054 [1.37] to .070 [1.78] Thick P.C. Board

J.LEE