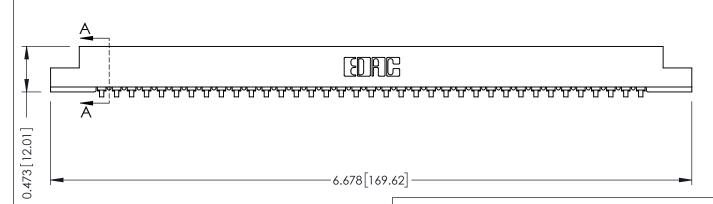

## **SECTION A-A**

**See Accompanying Pages for:** 

- **Contact Bend Details**
- **Mounting Options**

307 / 357 Card Edge Connector Part Number: 307-037-453-108

**EDAC INC** TORONTO, ONTARIO CANADA

THESE DRAWINGS AND SPECIFICATIONS ARE THE PROPERTY OF EDAC INC., AND SHALL NOT BE REPRODUCED, OR COPIED OR USED AS THE BASIS FOR THE MANUFACTURE OR SALE OF APPARATUS WITHOUT WRITTEN PERMISSION.