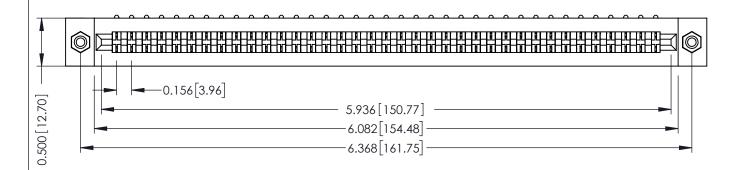

**Mounting Option** #4-40 Unified Threaded Inserts **Contact Detail** 

90 Degree Bend (Code 421 Contacts)

.156 [3.96] Contact Spacing x .200 [5.08] Row Spacing

THIS IS A C.A.D. GENERATED DRAWING DO NOT MAKE MANUAL REVISIONS TO MASTER.

## **SECTION A-A**

**See Accompanying Pages for:** 

- **Contact Bend Details**
- **Mounting Options**

307 / 357 Card Edge Connector Part Number: 307-037-453-108

**EDAC INC** TORONTO, ONTARIO CANADA

THESE DRAWINGS AND SPECIFICATIONS ARE THE PROPERTY OF EDAC INC., AND SHALL NOT BE REPRODUCED, OR COPIED OR USED AS THE BASIS FOR THE MANUFACTURE OR SALE OF APPARATUS WITHOUT WRITTEN PERMISSION.