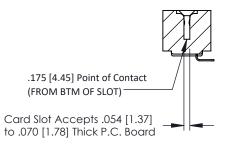

## **SECTION A-A**

**See Accompanying Pages for:** 

- **Contact Bend Details**
- **Mounting Options**

307 / 357 Card Edge Connector Part Number: 307-037-453-108

**EDAC INC** TORONTO, ONTARIO CANADA

THESE DRAWINGS AND SPECIFICATIONS ARE THE PROPERTY OF EDAC INC., AND SHALL NOT BE REPRODUCED, OR COPIED OR USED AS THE BASIS FOR THE MANUFACTURE OR SALE OF APPARATUS WITHOUT WRITTEN PERMISSION.