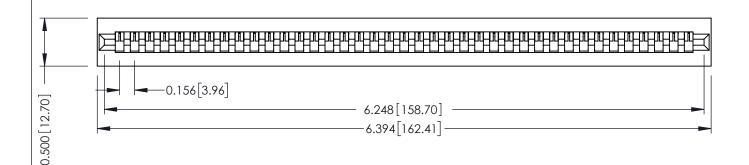

**Mounting Option** No Mounting Lugs **Contact Detail** 

Wire Hole .087x.013(2.21x0.33) - Tail LG=.282(7.16) .156 [3.96] Contact Spacing x .200 [5.08] Row Spacing

THIS IS A C.A.D. GENERATED DRAWING DO NOT MAKE MANUAL REVISIONS TO MASTER.