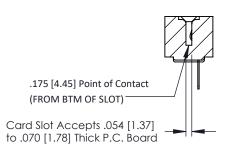

**Mounting Option** No Mounting Lugs **Contact Detail** 

Wire Hole .087x.013(2.21x0.33) - Tail LG=.282(7.16) .156 [3.96] Contact Spacing x .200 [5.08] Row Spacing

THIS IS A C.A.D. GENERATED DRAWING DO NOT MAKE MANUAL REVISIONS TO MASTER.