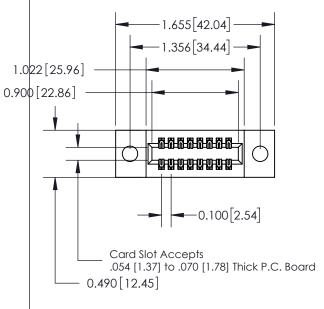

**Mounting Option** 

09-.160 (4.06) Dia. Mounting Holes

## **Contact Detail**

540-Wire Wrap .025 Sq.(0.64 Sq.) - Tail LG=.560(14.22) .100 [2.54] Contact Spacing x .300 [7.62] Row Spacing

THIS IS A C.A.D. GENERATED DRAWING

ISSUE NUMBER

ORIGINAL

0.600[15.24]

See Accompanying Page for: Mounting Options