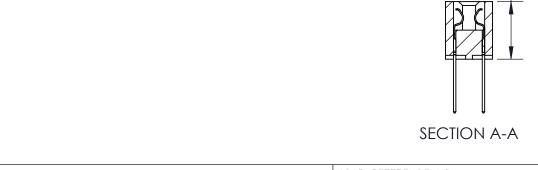

## **Contact Detail**

540-Wire Wrap .025 Sq.(0.64 Sq.) - Tail LG=.560(14.22) .100 [2.54] Contact Spacing x .300 [7.62] Row Spacing

THIS IS A C.A.D. GENERATED DRAWING

ISSUE NUMBER

ORIGINAL

0.600[15.24]

See Accompanying Page for: Mounting Options