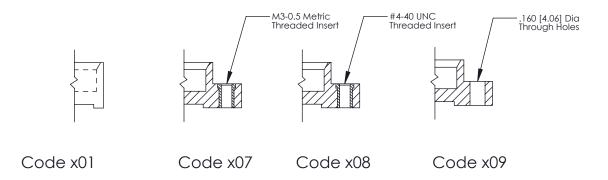

**Mounting Option** 

09-.160 (4.06) Dia. Mounting Holes

THIS IS A C.A.D. GENERATED DRAWING
DO NOT MAKE MANUAL REVISIONS TO MASTER.

SSUE NUMBER

DRIGINAL

1

| 325 Card Edge Connector |                           |                                                                                                                                             | ACAD REFERENCE NO. 325 ENG MASTER |         |             |        |   |
|-------------------------|---------------------------|---------------------------------------------------------------------------------------------------------------------------------------------|-----------------------------------|---------|-------------|--------|---|
| Mounting Options        |                           | DRAWN:                                                                                                                                      | J.LEE                             | DATE: O | CT. 06/09   |        |   |
|                         | Mourning Ophons           |                                                                                                                                             | CHECKED:                          |         | DATE:       |        |   |
|                         | EDAC INC TORONTO, ONTARIO | THESE DRAWINGS AND SPECIFICATIONS<br>ARE THE PROPERTY OF EDAC INC.,AND<br>SHALL NOT BE REPRODUCED,OR COPIED<br>OR USED AS THE BASIS FOR THE | SCALE:                            | NTS     | SHEET 2     | 2 OF 2 |   |
|                         |                           |                                                                                                                                             | DRAWING                           | NUMBER  |             | ISSUE  |   |
| YOUR                    | YOUR CONNECTION TO QUAL   | CANADA                                                                                                                                      | MANUFACTURE OR SALE OF APPARATUS  | 3       | 25 Assembly |        | 1 |