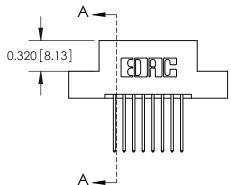

## **Contact Detail**

540-Wire Wrap .025 Sq.(0.64 Sq.) - Tail LG=.560(14.22) .100 [2.54] Contact Spacing x .300 [7.62] Row Spacing

THIS IS A C.A.D. GENERATED DRAWING

ISSUE NUMBER

ORIGINAL

0.600[15.24]

See Accompanying Page for: Mounting Options