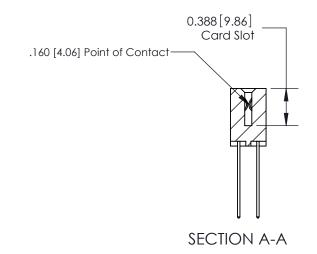

333 Series Card Edge Connector

THIS IS A C.A.D. GENERATED DRAWING DO NOT MAKE MANUAL REVISIONS TO MASTER.

1

| Contact Bend Detail                  |                                     | ACAD REFERENCE NO. 333 ENG MASTER |                  |        |  |
|--------------------------------------|-------------------------------------|-----------------------------------|------------------|--------|--|
|                                      |                                     | DRAWN: J.LEE                      | DATE: OCT. 14/09 |        |  |
|                                      |                                     | CHECKED:                          | DATE:            |        |  |
| EDAC INC                             |                                     |                                   | SHEET :          | 2 OF 4 |  |
| TORONTO, ONTARIO                     | JIMEE NOT BE KEI KODOCED, OK COTTED | DRAWING NUMBER                    |                  | ISSUE  |  |
| YOUR CONNECTION TO QUALITY & SERVICE | MANUFACTURE OR SALE OF APPARATUS    | 333 Assembly                      |                  | 1      |  |

# **Specifications**

- Insulator Material: Thermoplastic Polyester, UL 94V-0, Colour: Green
- Contact Material: Copper, Nickel, Tin Alloy CA-725
- Contact Plating: Gold on the Mating Area, Tin on the Contact Tails, Nickel Underplate
- Current Rating: 3 Amperes Continuous
- Contact Resistance: 10 Milliohms Maximum
- Dielectric Withstanding Voltage: 1800 V AC rms at Sea Level Between Adjacent Contacts
- Insulation Resistance: 5000 Megohms Minimum
- Operating Temperature: -65 to +105 Degrees C
- Insertion Force: 16 oz (4.45 N) Maximum per Contact Pair when Tested with a .070 (1.78) Thick Gauge
- Withdrawal Force: 1 oz (0.28 N) Minimum per Contact Pair when Tested with a .054 (1.37) Thick Gauge