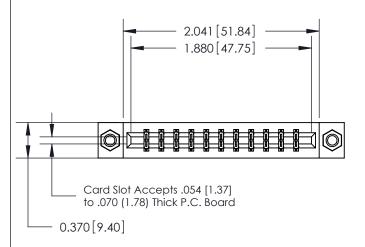

#### **Contact Detail**

544-Wire Wrap .050x.025(1.27x0.64) - Tail LG=.750(19.05) .156 [3.96] Contact Spacing x .200 [5.08] Row Spacing

### **Features**

- .156 (3.96) Contact Spacing x .200 (5.08) Row Spacing
- Accepts .062 (1.57) Nominal Thickness P.C. Board
- High Profile Insulator Body .600 (15.24)
- Contact Termination Options include P.C. Tail, Wire Hole, Wire Wrap, 90 Degree, & Extender Board Bends
- Single or Dual Row Configurations
- Variety of Mounting Options, Flush or Offset Lugs
- Accepts Between Contact and In-Contact Polarizing Keys

# **Specifications**

- Insulator Material: Thermoplastic Polyester, UL 94V-0, Colour: Green
- Contact Material: Copper, Nickel, Tin Alloy CA-725
- Contact Plating: Gold on the Mating Area, Tin on the Contact Tails, Nickel Underplate
- Current Rating: 3 Amperes Continuous
- Contact Resistance: 10 Milliohms Maximum
- Dielectric Withstanding Voltage: 1800 V AC rms at Sea Level Between Adjacent Contacts
- Insulation Resistance: 5000 Megohms Minimum
- Operating Temperature: -65 to +105 Degrees C
- Insertion Force: 16 oz (4.45 N) Maximum per Contact Pair when Tested with a .070 (1.78) Thick Gauge
- Withdrawal Force: 1 oz (0.28 N) Minimum per Contact Pair when Tested with a .054 (1.37) Thick Gauge