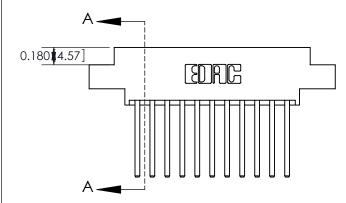

333 Series Card Edge Connector

THIS IS A C.A.D. GENERATED DRAWING DO NOT MAKE MANUAL REVISIONS TO MASTER.

1

| Contact Bend Detail                  |                                     | ACAD REFERENCE NO. 333 ENG MASTER |                  |        |  |
|--------------------------------------|-------------------------------------|-----------------------------------|------------------|--------|--|
|                                      |                                     | DRAWN: J.LEE                      | DATE: OCT. 14/09 |        |  |
|                                      |                                     | CHECKED:                          | DATE:            |        |  |
| EDAC INC                             |                                     |                                   | SHEET :          | 2 OF 4 |  |
| TORONTO, ONTARIO                     | JIMEE NOT BE KEI KODOCED, OK COTTED | DRAWING NUMBER                    |                  | ISSUE  |  |
| YOUR CONNECTION TO QUALITY & SERVICE | MANUFACTURE OR SALE OF APPARATUS    | 333 Assembly                      |                  | 1      |  |