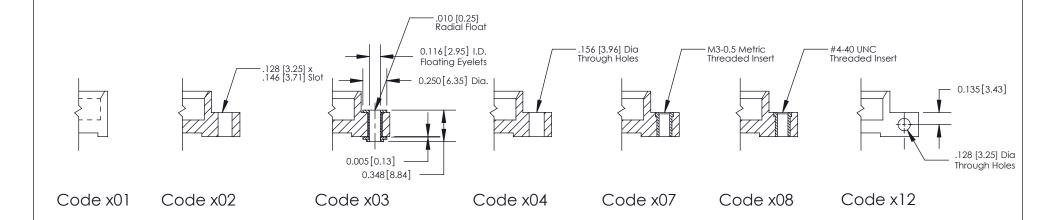

#### **Mounting Option**

07-M3-0.5 Metric Threaded Inserts

THIS IS A C.A.D. GENERATED DRAWING
DO NOT MAKE MANUAL REVISIONS TO MASTER

1220F NOWRE

DRIGINAL

1

|  | 333 Series Card Edge Connector                                                                                                                                                                                                                                                                                                                                                                                                                                                                                                                                                                                                                                                                                                                                                                                                                                                                                                                                                                                                                                                                                                                                                                                                                                                                                                                                                                                                                                                                                                                                                                                                                                                                                                                                                                                                                                                                                                                                                                                                                                                                                                |                                                                                                  | ACAD REFERENCE NO. 333 ENG MASTER |         |           |        |
|--|-------------------------------------------------------------------------------------------------------------------------------------------------------------------------------------------------------------------------------------------------------------------------------------------------------------------------------------------------------------------------------------------------------------------------------------------------------------------------------------------------------------------------------------------------------------------------------------------------------------------------------------------------------------------------------------------------------------------------------------------------------------------------------------------------------------------------------------------------------------------------------------------------------------------------------------------------------------------------------------------------------------------------------------------------------------------------------------------------------------------------------------------------------------------------------------------------------------------------------------------------------------------------------------------------------------------------------------------------------------------------------------------------------------------------------------------------------------------------------------------------------------------------------------------------------------------------------------------------------------------------------------------------------------------------------------------------------------------------------------------------------------------------------------------------------------------------------------------------------------------------------------------------------------------------------------------------------------------------------------------------------------------------------------------------------------------------------------------------------------------------------|--------------------------------------------------------------------------------------------------|-----------------------------------|---------|-----------|--------|
|  |                                                                                                                                                                                                                                                                                                                                                                                                                                                                                                                                                                                                                                                                                                                                                                                                                                                                                                                                                                                                                                                                                                                                                                                                                                                                                                                                                                                                                                                                                                                                                                                                                                                                                                                                                                                                                                                                                                                                                                                                                                                                                                                               | DRAWN:                                                                                           | J.LEE                             | DATE: O | CT. 14/09 |        |
|  | Moorning Ophons                                                                                                                                                                                                                                                                                                                                                                                                                                                                                                                                                                                                                                                                                                                                                                                                                                                                                                                                                                                                                                                                                                                                                                                                                                                                                                                                                                                                                                                                                                                                                                                                                                                                                                                                                                                                                                                                                                                                                                                                                                                                                                               |                                                                                                  | CHECKED:                          |         | DATE:     |        |
|  | TO THE SE BROWN OF AND SECURIOR TO THE SECURIOR |                                                                                                  | SCALE:                            | NTS     | SHEET ;   | 3 OF 4 |
|  | TORONTO, ONTARIO                                                                                                                                                                                                                                                                                                                                                                                                                                                                                                                                                                                                                                                                                                                                                                                                                                                                                                                                                                                                                                                                                                                                                                                                                                                                                                                                                                                                                                                                                                                                                                                                                                                                                                                                                                                                                                                                                                                                                                                                                                                                                                              | ARE THE PROPERTY OF EDAC INC.,AND SHALL NOT BE REPRODUCED,OR COPIED OR USED AS THE BASIS FOR THE | DRAWING                           | NUMBER  |           | ISSUE  |
|  | YOUR CONNECTION TO QUALITY & SERVICE WITHOUT WRITTEN PERMISSION.                                                                                                                                                                                                                                                                                                                                                                                                                                                                                                                                                                                                                                                                                                                                                                                                                                                                                                                                                                                                                                                                                                                                                                                                                                                                                                                                                                                                                                                                                                                                                                                                                                                                                                                                                                                                                                                                                                                                                                                                                                                              | 3                                                                                                | 33 Assembly                       |         | 1         |        |