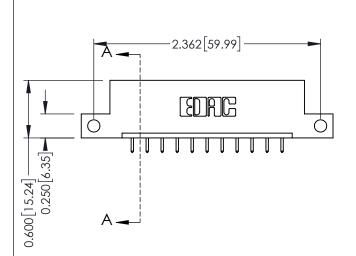

## **Mounting Option** 12-.128 (3.25) Dia. Side Mounting Holes - 0.370[9.40] Card Slot Accepts .054 [1.37] to .070 [1.78] Thick P.C. Board -0.156[3.96]

1.880 [47.75] 2.026 [51.46]

**Contact Detail** 

521-P.C. Tail .025 Sq.(0.64 Sq.) - Tail LG=.150(3.81) .156 [3.96] Contact Spacing x .200 [5.08] Row Spacing