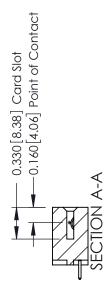

## **Mounting Option** 12-.128 (3.25) Dia. Side Mounting Holes - 0.370[9.40] Card Slot Accepts .054 [1.37] to .070 [1.78] Thick P.C. Board -0.156[3.96]

1.880 [47.75] 2.026 [51.46]

**Contact Detail** 

521-P.C. Tail .025 Sq.(0.64 Sq.) - Tail LG=.150(3.81) .156 [3.96] Contact Spacing x .200 [5.08] Row Spacing