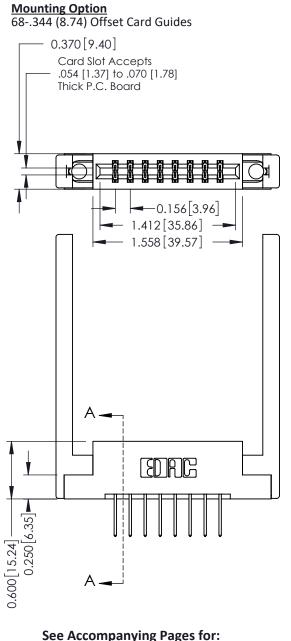

**Contact Bend Details** 

**Mounting Options** 

**Contact Detail** 

523-P.C. Tail .025 Sq.(0.64 Sq.) - Tail LG=.390(9.91) .156 [3.96] Contact Spacing x .200 [5.08] Row Spacing

THIS IS A C.A.D. GENERATED DRAWING DO NOT MAKE MANUAL REVISIONS TO MASTER.

ISSUE NUMBER

ORIGINAL

A-A

337 ENG MASTER

DATE: OCT. 06/09

1

Point of Contact Card Slot SECTION 0.330 [8.38] 0.160[4.06]

337 / 387 Series Card Edge Connector Part Number: 337-016-523-268