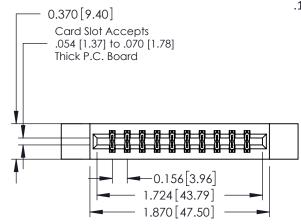

## **See Accompanying Pages for:**

- **Contact Bend Details**
- **Mounting Options**

| 337 / 387 Series Card Edge Connector |
|--------------------------------------|
| Part Number: 337-020-500-812         |

**Mounting Option** 

12-.128 (3.25) Dia. Side Mounting Holes

**Contact Detail** 

500-Wire Hole .050x.025(1.27x0.64) - Tail LG=.260(6.60) DO NOT MAKE MANUAL REVISIONS TO MASTER. .156 [3.96] Contact Spacing x .200 [5.08] Row Spacing