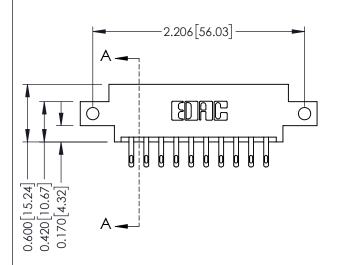

**Mounting Option** 

12-.128 (3.25) Dia. Side Mounting Holes

**Contact Detail** 

500-Wire Hole .050x.025(1.27x0.64) - Tail LG=.260(6.60) DO NOT MAKE MANUAL REVISIONS TO MASTER. .156 [3.96] Contact Spacing x .200 [5.08] Row Spacing