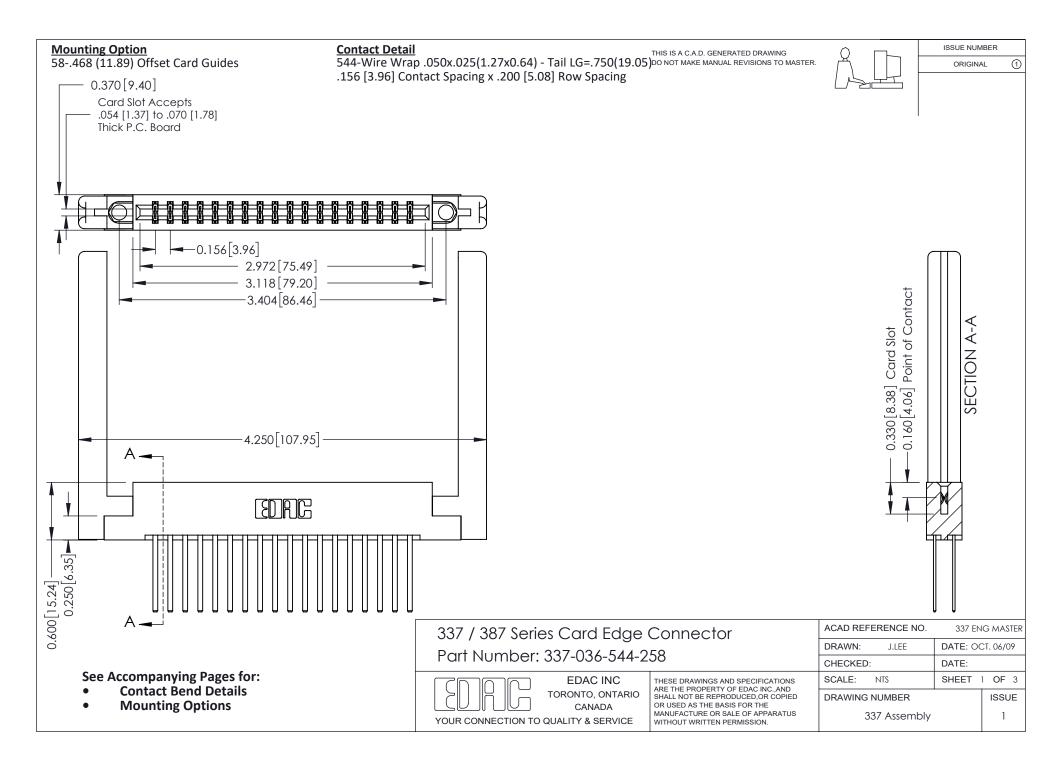

ISSUE NUMBER

ORIGINAL

1



| 337 / 387 Series Card Edge Connector<br>Contact Bend Detail           |                                                                                                                                                                                                  | ACAD REFERENCE NO. 337 E |                  | G MASTER      |
|-----------------------------------------------------------------------|--------------------------------------------------------------------------------------------------------------------------------------------------------------------------------------------------|--------------------------|------------------|---------------|
|                                                                       |