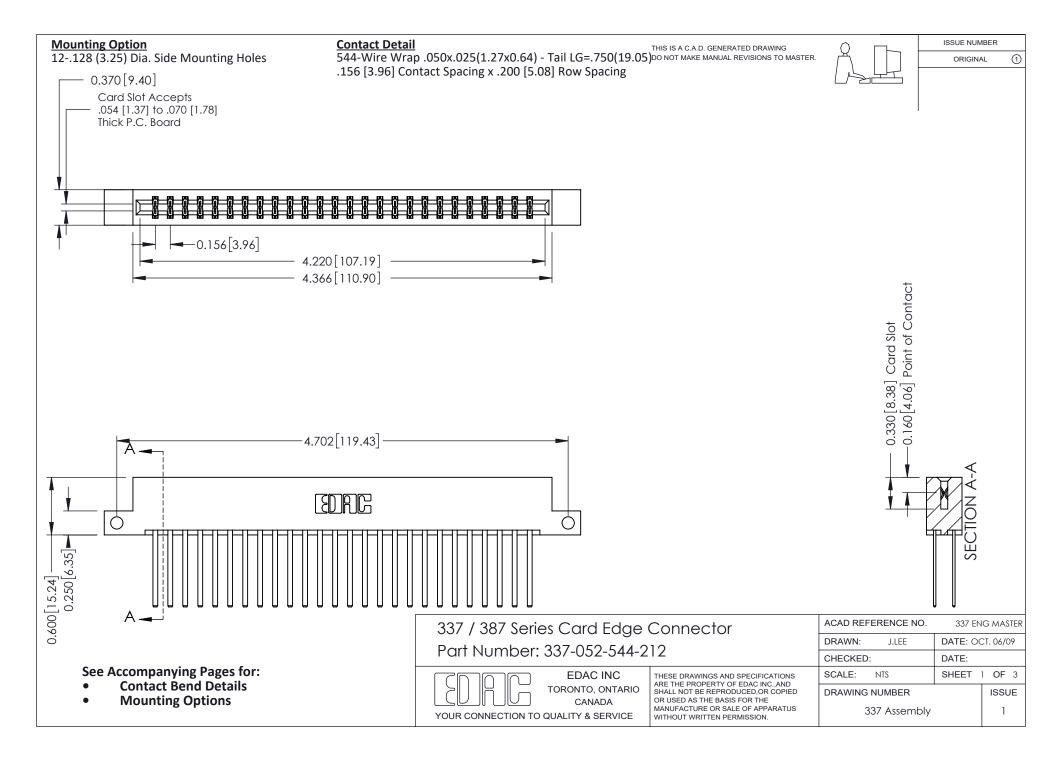

ISSUE NUMBER

ORIGINAL

1



| 337 / 387 Series Card Edge Connector<br>Contact Bend Detail           |                                                                                                                                                                                                  | ACAD REFERENCE NO. 337 E |                  | G MASTER      |
|-----------------------------------------------------------------------|--------------------------------------------------------------------------------------------------------------------------------------------------------------------------------------------------|--------------------------|------------------|---------------|
|                                                                       |