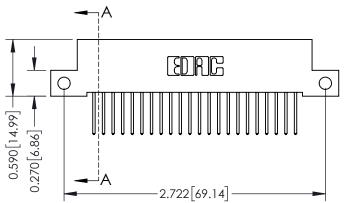

## **Mounting Option**

12-.128 (3.25) Dia. Side Mounting Holes

## **Contact Detail**

523-P.C. Tail .025 Sq.(0.64 Sq.) - Tail LG=.400(10.16) .100 [2.54] Contact Spacing x .200 [5.08] Row Spacing



0.410[10.41]





## 342 / 392 Card Edge Connector Part Number: 342-022-523-112

YOUR CONNECTION TO QUALITY & SERVICE

|         | DIVIWIN. J.LLL | D/(12. OC1.00/0/ |        |  |
|---------|----------------|------------------|--------|--|
|         | CHECKED:       | DATE:            |        |  |
| S<br>ND | SCALE: NTS     | SHEET            | 1 OF 3 |  |
| IED     | DRAWING NUMBER |                  | ISSUE  |  |
| JS      | 342 Assembly   |                  | 1      |  |

LIFE

DRAWN.

SECTION A-A

342 ENG MASTER

DATE: OCT 06/09

## **See Accompanying Pages for:**

- **Contact Bend Details**
- **Mounting Options**

THIS IS A C.A.D. GENERATED DRAWING DO NOT MAKE MANUAL REVISIONS TO MASTER. ISSUE NUMBER

ORIGINAL

1



| 342 / 392 Series Card Edge Connector Contact Bend Detail                    |