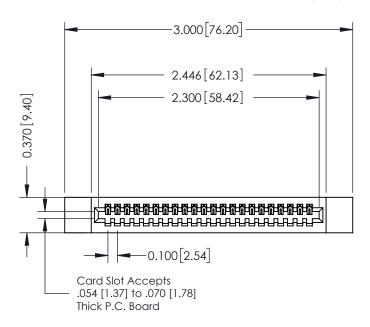

## 342 / 392 Card Edge Connector Part Number: 342-022-523-112

YOUR CONNECTION TO QUALITY & SERVICE

|         | DIVIWIN. J.LLL | D/(12. OC1.00/0/ |        |  |
|---------|----------------|------------------|--------|--|
|         | CHECKED:       | DATE:            |        |  |
| S<br>ND | SCALE: NTS     | SHEET            | 1 OF 3 |  |
| IED     | DRAWING NUMBER |                  | ISSUE  |  |
| JS      | 342 Assembly   |                  | 1      |  |