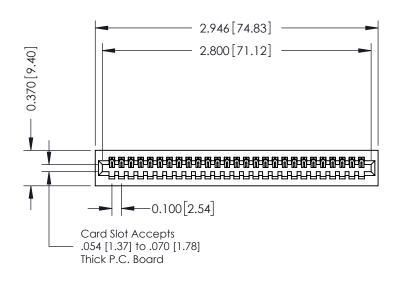

## **See Accompanying Pages for:**

- **Contact Bend Details**
- **Mounting Options**

| 342 / 392 Card Edge Connector |
|-------------------------------|
| Part Number: 342-027-540-101  |

YOUR CONNECTION TO QUALITY & SERVICE