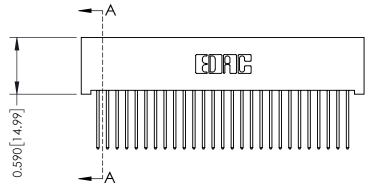

342 ENG MASTER J.LEE DATE: OCT. 06/09 SHEET 1 OF 3 NTS

342 Assembly

THIS IS A C.A.D. GENERATED DRAWING DO NOT MAKE MANUAL REVISIONS TO MASTER. ISSUE NUMBER

ORIGINAL

1

| 342 / 392 Series Card Edge Connector<br>Contact Bend Detail |                                                                                                                                     | ACAD REFERENCE NO. 342 ENG MASTER |             |          |          |
|-------------------------------------------------------------|-------------------------------------------------------------------------------------------------------------------------------------|-----------------------------------|-------------|----------|----------|
|                                                             |                                                                                                                                     | DRAWN:                            | J.LEE       | DATE: OC | T. 06/09 |
|                                                             |                                                                                                                                     | CHECKED:                          |             | DATE:    |          |
| EDAC INC                                                    | ARE THE PROPERTY OF EDAC INC.,AND — SHALL NOT BE REPRODUCED,OR COPIED OR USED AS THE BASIS FOR THE MANUFACTURE OR SALE OF APPARATUS | SCALE:                            | NTS         | SHEET :  | 2 OF 3   |
| TORONTO, ONTARIO                                            |                                                                                                                                     | DRAWING                           | NUMBER      |          | ISSUE    |
| YOUR CONNECTION TO QUALITY & SERVICE                        |                                                                                                                                     | 3                                 | 42 Assembly |          | 1        |