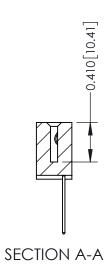

**Mounting Option** 01-No Mounting Lugs **Contact Detail** 

540-Wire Wrap .025 Sq.(0.64 Sq.) - Tail LG=.570(14.48) .100 [2.54] Contact Spacing x .200 [5.08] Row Spacing