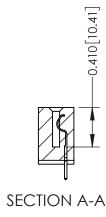

**Mounting Option** 12-.128 (3.25) Dia. Side Mounting Holes 0.370 [9.40]

**Contact Detail** 

521-P.C. Tail .025 Sq.(0.64 Sq.) - Tail LG=.160(4.06) .100 [2.54] Contact Spacing x .200 [5.08] Row Spacing

## **See Accompanying Pages for:**

- **Contact Bend Details**
- **Mounting Options**

342 / 392 Card Edge Connector Part Number: 342-032-521-112

YOUR CONNECTION TO QUALITY & SERVICE

342 ENG MASTER J.LEE DATE: OCT. 06/09 SHEET 1 OF 3