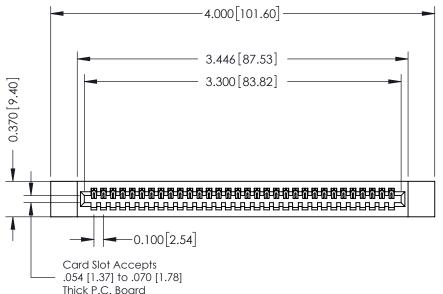

## **See Accompanying Pages for:**

- **Contact Bend Details**
- **Mounting Options**

342 / 392 Card Edge Connector Part Number: 342-032-521-112

YOUR CONNECTION TO QUALITY & SERVICE

342 ENG MASTER J.LEE DATE: OCT. 06/09 SHEET 1 OF 3

342 Assembly

THIS IS A C.A.D. GENERATED DRAWING DO NOT MAKE MANUAL REVISIONS TO MASTER. ISSUE NUMBER

ORIGINAL

1

| 342 / 392 Series Card Edge Connector<br>Contact Bend Detail |                                                                                                                                                                                                  | ACAD REFERENCE NO. 342 ENG MASTER |             |                  |        |
|-------------------------------------------------------------|--------------------------------------------------------------------------------------------------------------------------------------------------------------------------------------------------|-----------------------------------|-------------|------------------|--------|
|                                                             |                                                                                                                                                                                                  | DRAWN:                            | J.LEE       | DATE: OCT. 06/09 |        |
|                                                             |                                                                                                                                                                                                  | CHECKED:                          |             | DATE:            |        |
| TORONTO, ONTARIO                                            | THESE DRAWINGS AND SPECIFICATIONS ARE THE PROPERTY OF EDAC INC. AND SHALL NOT BE REPRODUCED, OR COPIED OR USED AS THE BASIS FOR THE MANUFACTURE OR SALE OF APPARATUS WITHOUT WRITTEN PERMISSION. | SCALE:                            | NTS         | SHEET :          | 2 OF 3 |
|                                                             |                                                                                                                                                                                                  | DRAWING                           | NUMBER      |                  | ISSUE  |
| YOUR CONNECTION TO QUALITY & SERVICE                        |                                                                                                                                                                                                  | 3                                 | 42 Assembly |                  | 1      |