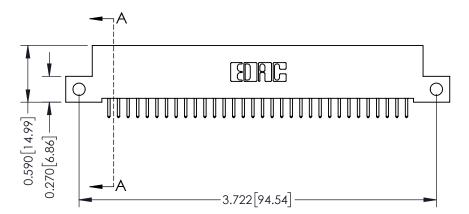

**Mounting Option** 12-.128 (3.25) Dia. Side Mounting Holes 0.370 [9.40]

**Contact Detail** 

521-P.C. Tail .025 Sq.(0.64 Sq.) - Tail LG=.160(4.06) .100 [2.54] Contact Spacing x .200 [5.08] Row Spacing

## **See Accompanying Pages for:**

- **Contact Bend Details**
- **Mounting Options**

342 / 392 Card Edge Connector Part Number: 342-032-521-112

YOUR CONNECTION TO QUALITY & SERVICE

342 ENG MASTER J.LEE DATE: OCT. 06/09 SHEET 1 OF 3