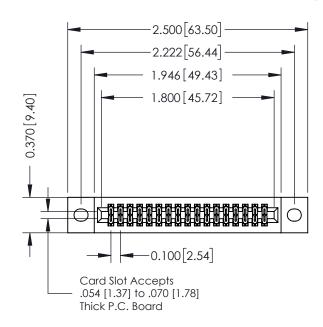

## **See Accompanying Pages for:**

- **Contact Bend Details**
- **Mounting Options**

| 342 / 392 Card Edge Connector |
|-------------------------------|
| Part Number: 342-034-556-202  |

342 ENG MASTER DATE: OCT. 06/09 J.LEE NTS SHEET 1 OF 3