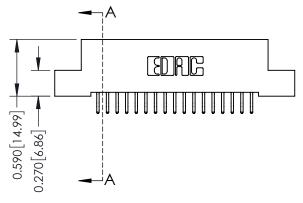

## **Contact Detail**

556-Extender Board Bend (Code 520 Contacts) .100 [2.54] Contact Spacing x .200 [5.08] Row Spacing

## 0.240 [6.10] Point of Contact 0.410[10.41] SECTION A-A