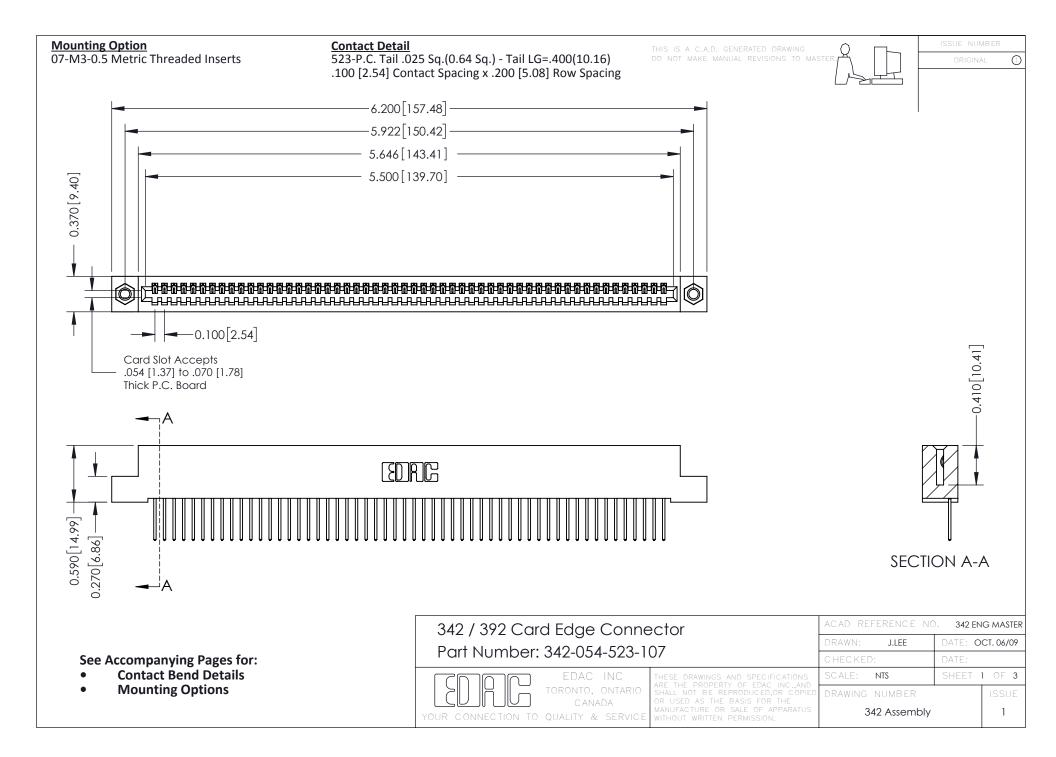

THIS IS A C.A.D. GENERATED DRAWING DO NOT MAKE MANUAL REVISIONS TO MASTER. ISSUE NUMBER

ORIGINAL

1



| 342 / 392 Series Card Edge Connector<br>Contact Bend Detail |                                                                                                                                                                                                  | ACAD REFERENCE NO. 342 ENG MASTER |             |                  |        |
|-------------------------------------------------------------|--------------------------------------------------------------------------------------------------------------------------------------------------------------------------------------------------|-----------------------------------|-------------|------------------|--------|
|