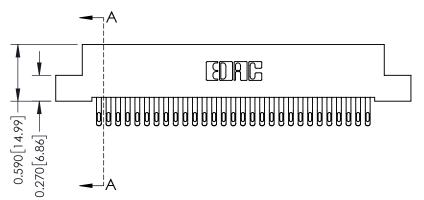

342 Assembly

THIS IS A C.A.D. GENERATED DRAWING DO NOT MAKE MANUAL REVISIONS TO MASTER. ISSUE NUMBER

ORIGINAL

1

| 342 / 392 Series Card Edge Connector<br>Contact Bend Detail |                                                                                                                                                                                                  | ACAD REFERENCE NO. 342 ENG MASTER |             |                  |        |
|-------------------------------------------------------------|--------------------------------------------------------------------------------------------------------------------------------------------------------------------------------------------------|-----------------------------------|-------------|------------------|--------|
|                                                             |                                                                                                                                                                                                  | DRAWN:                            | J.LEE       | DATE: OCT. 06/09 |        |
|                                                             |                                                                                                                                                                                                  | CHECKED:                          |             | DATE:            |        |
| TORONTO, ONTARIO                                            | THESE DRAWINGS AND SPECIFICATIONS ARE THE PROPERTY OF EDAC INC. AND SHALL NOT BE REPRODUCED, OR COPIED OR USED AS THE BASIS FOR THE MANUFACTURE OR SALE OF APPARATUS WITHOUT WRITTEN PERMISSION. | SCALE:                            | NTS         | SHEET :          | 2 OF 3 |
|                                                             |                                                                                                                                                                                                  | DRAWING                           | NUMBER      |                  | ISSUE  |
| YOUR CONNECTION TO QUALITY & SERVICE                        |                                                                                                                                                                                                  | 3                                 | 42 Assembly |                  | 1      |