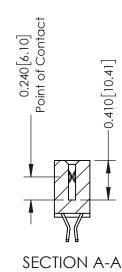

**Mounting Option** 07-M3-0.5 Metric Threaded Inserts **Contact Detail** 

555-Extender Board Bend (Code 500 Contacts) .100 [2.54] Contact Spacing x .200 [5.08] Row Spacing