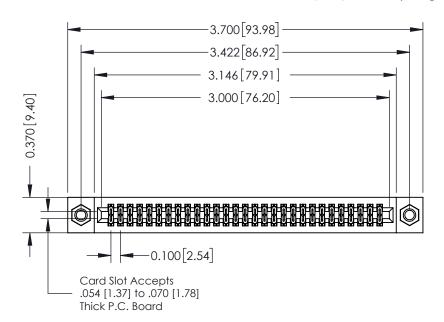

## **See Accompanying Pages for:**

- **Contact Bend Details**
- **Mounting Options**

342 / 392 Card Edge Connector Part Number: 342-058-555-207

YOUR CONNECTION TO QUALITY & SERVICE

CANADA

342 ENG MASTER J.LEE DATE: OCT. 06/09 SHEET 1 OF 3

342 Assembly

THIS IS A C.A.D. GENERATED DRAWING DO NOT MAKE MANUAL REVISIONS TO MASTER. ISSUE NUMBER

ORIGINAL

1

| 342 / 392 Series Card Edge Connector<br>Contact Bend Detail |                                                                                                                                                                                                  | ACAD REFERENCE NO. 342 ENG MASTER |             |                  |        |
|-------------------------------------------------------------|--------------------------------------------------------------------------------------------------------------------------------------------------------------------------------------------------|-----------------------------------|-------------|------------------|--------|
|                                                             |                                                                                                                                                                                                  | DRAWN:                            | J.LEE       | DATE: OCT. 06/09 |        |
|                                                             |                                                                                                                                                                                                  | CHECKED:                          |             | DATE:            |        |
| TORONTO, ONTARIO                                            | THESE DRAWINGS AND SPECIFICATIONS ARE THE PROPERTY OF EDAC INC. AND SHALL NOT BE REPRODUCED, OR COPIED OR USED AS THE BASIS FOR THE MANUFACTURE OR SALE OF APPARATUS WITHOUT WRITTEN PERMISSION. | SCALE:                            | NTS         | SHEET :          | 2 OF 3 |
|                                                             |                                                                                                                                                                                                  | DRAWING                           | NUMBER      |                  | ISSUE  |
| YOUR CONNECTION TO QUALITY & SERVICE                        |                                                                                                                                                                                                  | 3                                 | 42 Assembly |                  | 1      |