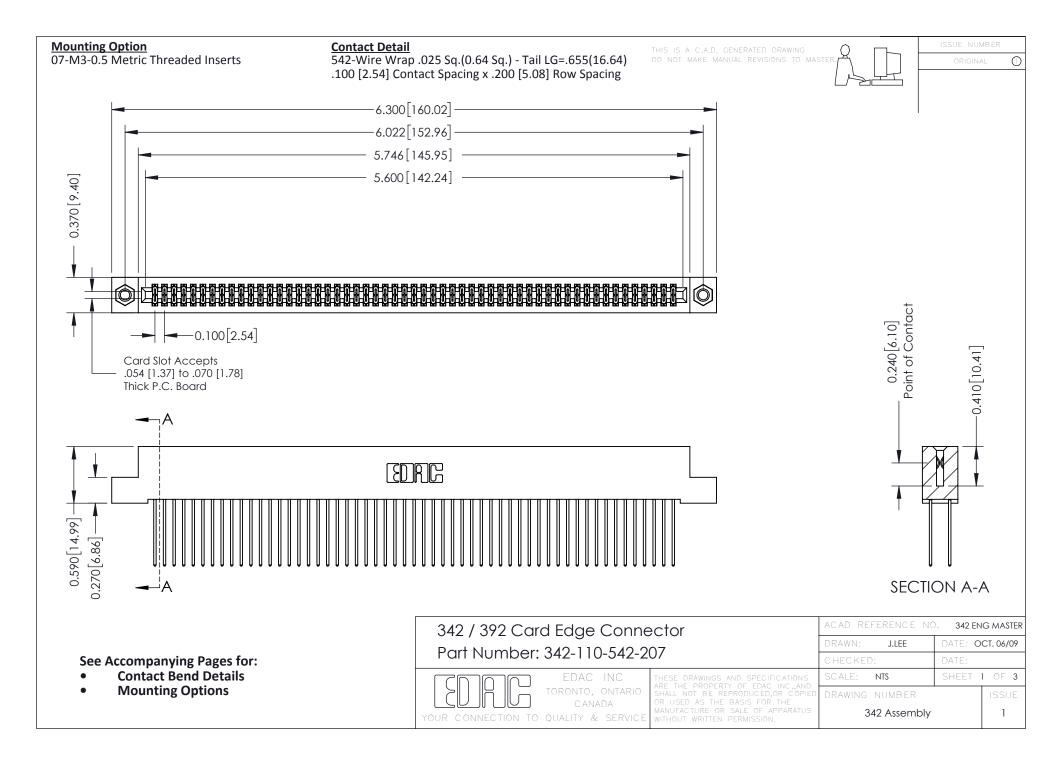

THIS IS A C.A.D. GENERATED DRAWING DO NOT MAKE MANUAL REVISIONS TO MASTER. ISSUE NUMBER

ORIGINAL

1



| 342 / 392 Series Card Edge Connector<br>Contact Bend Detail |                                                                                                                                                                                                  | ACAD REFERENCE NO. 342 ENG MASTER |             |                  |        |
|-------------------------------------------------------------|--------------------------------------------------------------------------------------------------------------------------------------------------------------------------------------------------|-----------------------------------|-------------|------------------|--------|
|