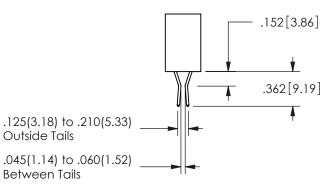

SECTION A A

.160 4.06 .330[8.38] POINT OF **CARD SLOT** CONTACT .370 9.4

ISSUE NUMBER ORIGINAL

1

**Contact Code 558** 

Contact Code 559

**Contact Code 560** 

INSULATOR MATERIAL: THERMOPLASTIC POLYESTER, UL 94V-0 DAP MATERIAL AVAILABLE UPON REQUEST