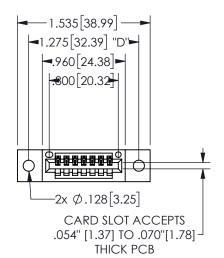

345/395 SERIES CARD EDGE CONNECTOR PART NUMBER: 345-007-541-402

YOUR CONNECTION TO QUALITY & SERVICE

**EDAC INC** TORONTO, ONTARIO CANADA

THESE DRAWINGS AND SPECIFICATIONS ARE THE PROPERTY OF EDAC INC.,AND SHALL NOT BE REPRODUCED, OR COPIED OR USED AS THE BASIS FOR THE MANUFACTURE OR SALE OF APPARATUS WITHOUT WRITTEN PERMISSION.

| SECTION A-A         |                  |
|---------------------|------------------|
| ACAD REFERENCE NO.  | 345-ENG-MASTER   |
| DRAWN: R.STA.MONICA | DATE:MAY.16/2017 |
| CHECKED:            | DATE:            |
| SCALE: NTS          | SHEET 1 OF 2     |
| DRAWING NUMBER      | ISSUE            |
| 345-ENG-MASTE       | R 1              |