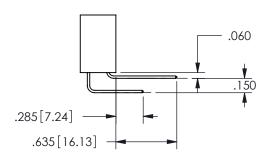

SECTION A A

.160 4.06 .330[8.38] POINT OF **CARD SLOT** CONTACT .370 9.4

ISSUE NUMBER ORIGINAL

1

**Contact Code 558** 

Contact Code 559

**Contact Code 560** 

INSULATOR MATERIAL: THERMOPLASTIC POLYESTER, UL 94V-0 DAP MATERIAL AVAILABLE UPON REQUEST

## 345/395 SERIES CARD EDGE CONNECTOR CONTACT CODE 555,556,558,559,560 DIMENSIONS

YOUR CONNECTION TO QUALITY & SERVICE

**EDAC INC** TORONTO, ONTARIO CANADA

THESE DRAWINGS AND SPECIFICATIONS ARE THE PROPERTY OF EDAC INC.,AND SHALL NOT BE REPRODUCED, OR COPIED OR USED AS THE BASIS FOR THE MANUFACTURE OR SALE OF APPARATUS WITHOUT WRITTEN PERMISSION.