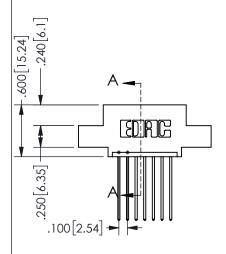

THIS IS A C.A.D. GENERATED DRAWING DO NOT MAKE MANUAL REVISIONS TO MASTER.

ISSUE NUMBER

ORIGINAL

1

Contact Dimensions: 541-Wire Wrap .025 Sq.(0.64 Sq.) - Tail LG=.750(19.05) .100 (2.54) Contact Spacing x .200 (5.08) Row Spacing

345/395 SERIES CARD EDGE CONNECTOR PART NUMBER: 345-007-541-402

YOUR CONNECTION TO QUALITY & SERVICE

**EDAC INC** TORONTO, ONTARIO CANADA

THESE DRAWINGS AND SPECIFICATIONS ARE THE PROPERTY OF EDAC INC.,AND SHALL NOT BE REPRODUCED, OR COPIED OR USED AS THE BASIS FOR THE MANUFACTURE OR SALE OF APPARATUS WITHOUT WRITTEN PERMISSION.

| SECTION A-A         |                  |
|---------------------|------------------|
| ACAD REFERENCE NO.  | 345-ENG-MASTER   |
| DRAWN: R.STA.MONICA | DATE:MAY.16/2017 |
| CHECKED:            | DATE:            |
| SCALE: NTS          | SHEET 1 OF 2     |
| DRAWING NUMBER      | ISSUE            |
| 345-ENG-MASTE       | R 1              |