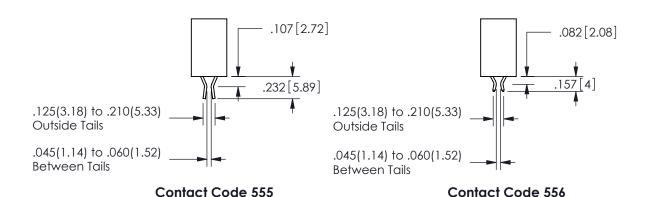

## 345/395 SERIES CARD EDGE CONNECTOR CONTACT CODE 555,556,558,559,560 DIMENSIONS

YOUR CONNECTION TO QUALITY & SERVICE

**EDAC INC** TORONTO, ONTARIO CANADA

THESE DRAWINGS AND SPECIFICATIONS ARE THE PROPERTY OF EDAC INC.,AND SHALL NOT BE REPRODUCED, OR COPIED OR USED AS THE BASIS FOR THE MANUFACTURE OR SALE OF APPARATUS WITHOUT WRITTEN PERMISSION.

SECTION A A

.160 4.06 .330[8.38] POINT OF **CARD SLOT** CONTACT .370 9.4

ISSUE NUMBER ORIGINAL

1

**Contact Code 558** 

Contact Code 559

**Contact Code 560** 

INSULATOR MATERIAL: THERMOPLASTIC POLYESTER, UL 94V-0 DAP MATERIAL AVAILABLE UPON REQUEST

CONTACT MATERIAL; COPPER ALLOY CONTACT PLATING: GOLD ON THE MATING AREA, TIN PLATING ON THE CONTACT TAILS, NICKEL UNDERPLATE