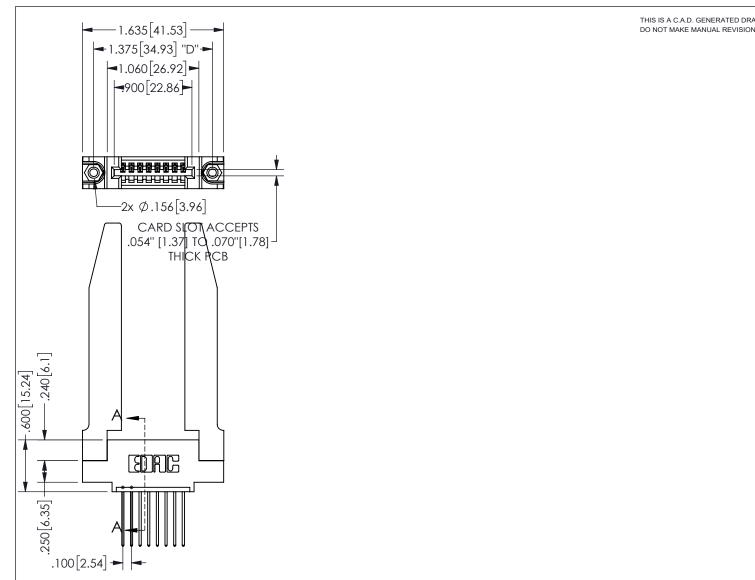

## 345/395 SERIES CARD EDGE CONNECTOR PART NUMBER: 345-008-542-478

**EDAC INC** TORONTO, ONTARIO CANADA

YOUR CONNECTION TO QUALITY & SERVICE

THESE DRAWINGS AND SPECIFICATIONS ARE THE PROPERTY OF EDAC INC., AND SHALL NOT BE REPRODUCED, OR COPIED OR USED AS THE BASIS FOR THE MANUFACTURE OR SALE OF APPARATUS WITHOUT WRITTEN PERMISSION.

| ACAD REFERENCE NO.  | 345-ENG-MASTER   |
|---------------------|------------------|
| DRAWN: R.STA.MONICA | DATE:MAY.16/2017 |
| CHECKED:            | DATE:            |
| SCALE: NTS          | SHEET 1 OF 2     |
| DRAWING NUMBER      | ISSUE            |
| 345-ENG-MASTER      | 1                |