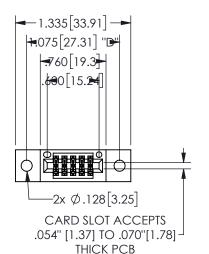

## **SECTION A-A**

345/395 SERIES CARD EDGE CONNECTOR PART NUMBER: 345-010-556-502

**EDAC INC** TORONTO, ONTARIO CANADA

THESE DRAWINGS AND SPECIFICATIONS ARE THE PROPERTY OF EDAC INC.,AND SHALL NOT BE REPRODUCED, OR COPIED OR USED AS THE BASIS FOR THE MANUFACTURE OR SALE OF APPARATUS WITHOUT WRITTEN PERMISSION.

| ACAD REFERENCE NO.  | 345-ENG-MASTER |           |
|---------------------|----------------|-----------|
| DRAWN: R.STA.MONICA | DATEMA         | Y.16/2017 |
| CHECKED:            | DATE:          |           |
| SCALE: NTS          | SHEET 1        | OF 2      |
| DRAWING NUMBER      |                | ISSUE     |
| 345-ENG-MASTER      |                | 1         |
|                     |                |           |