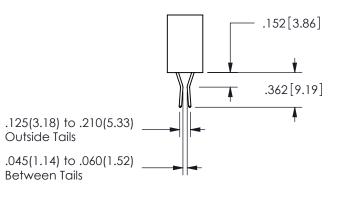

## <u>Contact Dimensions:</u> 556-Extender Board Bend (Code 520 Contacts) See Sheet 2 for Contact Code 555, 556, 558, 559, 560 **Dimensions**

.160 4.06 .330[8.38] POINT OF CARD SLOT CONTACT

## **SECTION A-A**

345/395 SERIES CARD EDGE CONNECTOR PART NUMBER: 345-010-556-502

**EDAC INC** TORONTO, ONTARIO CANADA

THESE DRAWINGS AND SPECIFICATIONS ARE THE PROPERTY OF EDAC INC.,AND SHALL NOT BE REPRODUCED, OR COPIED OR USED AS THE BASIS FOR THE MANUFACTURE OR SALE OF APPARATUS WITHOUT WRITTEN PERMISSION.