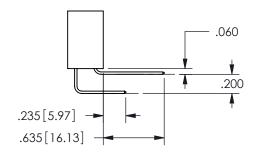

## <u>Contact Dimensions:</u> 556-Extender Board Bend (Code 520 Contacts) See Sheet 2 for Contact Code 555, 556, 558, 559, 560 **Dimensions**

.160 4.06 .330[8.38] POINT OF CARD SLOT CONTACT

ISSUE NUMBER ORIGINAL

1

**Contact Code 558** 

Contact Code 559

**Contact Code 560** 

INSULATOR MATERIAL: THERMOPLASTIC POLYESTER, UL 94V-0

DAP MATERIAL AVAILABLE UPON REQUEST

CONTACT MATERIAL; COPPER ALLOY CONTACT PLATING: GOLD ON THE MATING AREA, TIN PLATING ON THE CONTACT TAILS, NICKEL UNDERPLATE