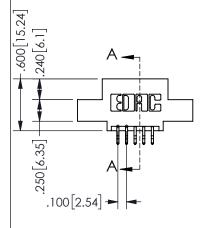

## **SECTION A-A**

345/395 SERIES CARD EDGE CONNECTOR PART NUMBER: 345-010-556-502

**EDAC INC** TORONTO, ONTARIO CANADA

THESE DRAWINGS AND SPECIFICATIONS ARE THE PROPERTY OF EDAC INC.,AND SHALL NOT BE REPRODUCED, OR COPIED OR USED AS THE BASIS FOR THE MANUFACTURE OR SALE OF APPARATUS WITHOUT WRITTEN PERMISSION.

| ACAD REFERENCE NO.  | 345-ENG-MASTER |           |
|---------------------|----------------|-----------|
| DRAWN: R.STA.MONICA | DATEMA         | Y.16/2017 |
| CHECKED:            | DATE:          |           |
| SCALE: NTS          | SHEET 1        | OF 2      |
| DRAWING NUMBER      |                | ISSUE     |
| 345-ENG-MASTER      |                | 1         |
|                     |                |           |