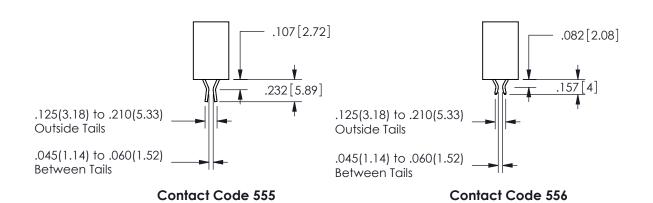

## 345/395 SERIES CARD EDGE CONNECTOR CONTACT CODE 555,556,558,559,560 DIMENSIONS

YOUR CONNECTION TO QUALITY & SERVICE

**EDAC INC** TORONTO, ONTARIO CANADA

THESE DRAWINGS AND SPECIFICATIONS ARE THE PROPERTY OF EDAC INC.,AND SHALL NOT BE REPRODUCED, OR COPIED OR USED AS THE BASIS FOR THE MANUFACTURE OR SALE OF APPARATUS WITHOUT WRITTEN PERMISSION.

Contact Code 560

INSULATOR MATERIAL: THERMOPLASTIC POLYESTER, UL 94V-0

DAP MATERIAL AVAILABLE UPON REQUEST

CONTACT MATERIAL; COPPER ALLOY

CONTACT PLATING: GOLD ON THE MATING AREA, TIN PLATING ON THE CONTACT TAILS, NICKEL UNDERPLATE