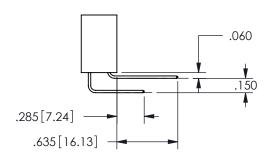

SECTION A-A

| .330[8.38]  | .160[4.06]       |
|-------------|------------------|
| CARD SLOT   | POINT OF TONTACT |
| .370[9.4] - |                  |

ORIGINAL 1

ISSUE NUMBER

**Contact Code 558** 

Contact Code 559

Contact Code 560

INSULATOR MATERIAL: THERMOPLASTIC POLYESTER, UL 94V-0

DAP MATERIAL AVAILABLE UPON REQUEST

CONTACT MATERIAL; COPPER ALLOY

CONTACT PLATING: GOLD ON THE MATING AREA, TIN PLATING ON THE CONTACT TAILS, NICKEL UNDERPLATE