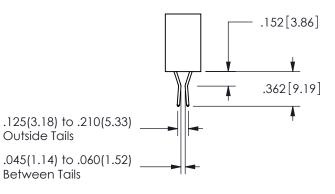

SECTION A-A

| .330[8.38]  | .160[4.06]       |
|-------------|------------------|
| CARD SLOT   | POINT OF TONTACT |
| .370[9.4] - |                  |

ORIGINAL 1

ISSUE NUMBER

**Contact Code 558** 

Contact Code 559

Contact Code 560

INSULATOR MATERIAL: THERMOPLASTIC POLYESTER, UL 94V-0

DAP MATERIAL AVAILABLE UPON REQUEST

CONTACT MATERIAL; COPPER ALLOY

CONTACT PLATING: GOLD ON THE MATING AREA, TIN PLATING ON THE CONTACT TAILS, NICKEL UNDERPLATE