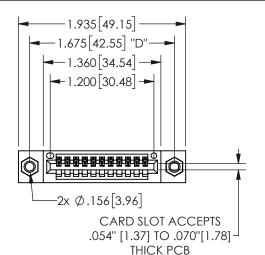

345/395 SERIES CARD EDGE CONNECTOR PART NUMBER: 345-011-540-107

YOUR CONNECTION TO QUALITY & SERVICE

**EDAC INC** TORONTO, ONTARIO CANADA

THESE DRAWINGS AND SPECIFICATIONS ARE THE PROPERTY OF EDAC INC.,AND SHALL NOT BE REPRODUCED, OR COPIED OR USED AS THE BASIS FOR THE MANUFACTURE OR SALE OF APPARATUS WITHOUT WRITTEN PERMISSION.