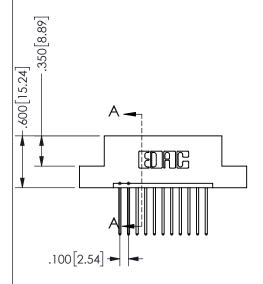

345/395 SERIES CARD EDGE CONNECTOR PART NUMBER: 345-011-540-107

YOUR CONNECTION TO QUALITY & SERVICE

**EDAC INC** TORONTO, ONTARIO CANADA

THESE DRAWINGS AND SPECIFICATIONS ARE THE PROPERTY OF EDAC INC.,AND SHALL NOT BE REPRODUCED, OR COPIED OR USED AS THE BASIS FOR THE MANUFACTURE OR SALE OF APPARATUS WITHOUT WRITTEN PERMISSION.

THIS IS A C.A.D. GENERATED DRAWING DO NOT MAKE MANUAL REVISIONS TO MASTER.

ISSUE NUMBER

ORIGINAL

1

<u>Contact Dimensions:</u>
540-Wire Wrap .025 Sq.(0.64 Sq.) - Tail LG=.560(14.22)
.100 (2.54) Contact Spacing x .200 (5.08) Row Spacing