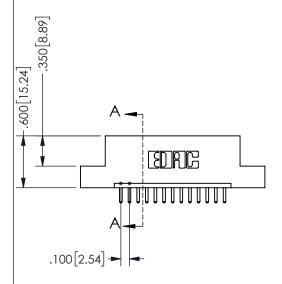

THIS IS A C.A.D. GENERATED DRAWING DO NOT MAKE MANUAL REVISIONS TO MASTER.

ISSUE NUMBER

ORIGINAL

1

-2.135[54.23] -1.875[47.63] "D"--1.560<sup>[39.62]</sup> - 1.400 [35.56] --2x Ø.128[3.25] CARD SLOT ACCEPTS .054" [1.37] TO .070"[1.78] <sup>\_</sup> THICK PCB

<u>Contact Dimensions:</u>
520-P.C. Tail .030x.018(0.76x0.46) - Tail LG=.175(4.45)
.100 (2.54) Contact Spacing x .200 (5.08) Row Spacing

.160 4.06 .330[8.38] POINT OF CARD SLOT CONTACT

## SECTION A-A

345/395 SERIES CARD EDGE CONNECTOR PART NUMBER: 345-013-520-102

**EDAC INC** TORONTO, ONTARIO CANADA

THESE DRAWINGS AND SPECIFICATIONS ARE THE PROPERTY OF EDAC INC., AND SHALL NOT BE REPRODUCED, OR COPIED OR USED AS THE BASIS FOR THE MANUFACTURE OR SALE OF APPARATUS WITHOUT WRITTEN PERMISSION.