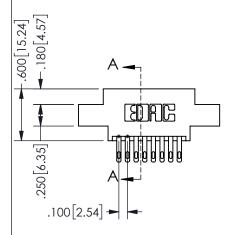

SECTION A-A

.160 4.06 .330[8.38] POINT OF CARD SLOT CONTACT .370 9.4 .200 [5.08]

ISSUE NUMBER ORIGINAL

1

**Contact Code 558** 

Contact Code 559

**Contact Code 560** 

INSULATOR MATERIAL: THERMOPLASTIC POLYESTER, UL 94V-0 DAP MATERIAL AVAILABLE UPON REQUEST