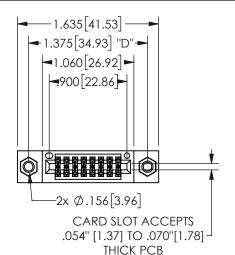

## <u>Contact Dimensions:</u> 500-Wire Hole .050x.025(1.27x0.64) - Tail LG=.260(6.60) .100 (2.54) Contact Spacing x .200 (5.08) Row Spacing

345/395 SERIES CARD EDGE CONNECTOR PART NUMBER: 345-016-500-807