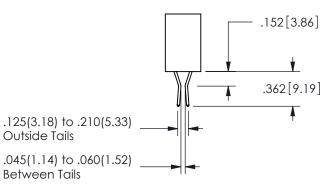

SECTION A-A

.160 4.06 .330[8.38] POINT OF CARD SLOT CONTACT .370 9.4 .200 [5.08]

ISSUE NUMBER ORIGINAL

1

**Contact Code 558** 

Contact Code 559

**Contact Code 560** 

INSULATOR MATERIAL: THERMOPLASTIC POLYESTER, UL 94V-0 DAP MATERIAL AVAILABLE UPON REQUEST