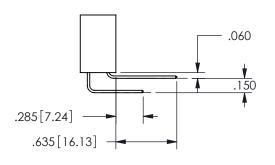

## <u>Contact Dimensions:</u> 500-Wire Hole .050x.025(1.27x0.64) - Tail LG=.260(6.60) .100 (2.54) Contact Spacing x .200 (5.08) Row Spacing

345/395 SERIES CARD EDGE CONNECTOR PART NUMBER: 345-016-500-807