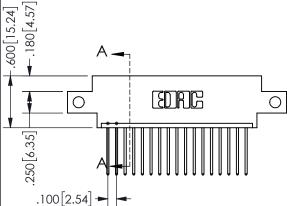

2.535[64.39] 1.960 49.78 1.800 [45.72] 

CARD SLOT ACCEPTS

THIS IS A C.A.D. GENERATED DRAWING DO NOT MAKE MANUAL REVISIONS TO MASTER.

.330[8.38]

CARD SLOT

.370 9.4

ISSUE NUMBER

ORIGINAL

1

.054" [1.37] TO .070"[1.78] \( \) THICK PCB

## **SECTION A-A**

.160 4.06

POINT OF

CONTACT

## 345/395 SERIES CARD EDGE CONNECTOR PART NUMBER: 345-017-540-612

YOUR CONNECTION TO QUALITY & SERVICE

**EDAC INC** TORONTO, ONTARIO CANADA

THESE DRAWINGS AND SPECIFICATIONS ARE THE PROPERTY OF EDAC INC.,AND SHALL NOT BE REPRODUCED, OR COPIED OR USED AS THE BASIS FOR THE MANUFACTURE OR SALE OF APPARATUS WITHOUT WRITTEN PERMISSION.