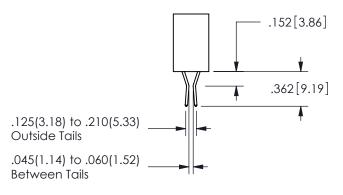

<u>Contact Dimensions:</u>
540-Wire Wrap .025 Sq.(0.64 Sq.) - Tail LG=.560(14.22)
.100 (2.54) Contact Spacing x .200 (5.08) Row Spacing

ISSUE NUMBER ORIGINAL

1

**Contact Code 558** 

Contact Code 559

**Contact Code 560** 

## 345/395 SERIES CARD EDGE CONNECTOR CONTACT CODE 555,556,558,559,560 DIMENSIONS

YOUR CONNECTION TO QUALITY & SERVICE

**EDAC INC** TORONTO, ONTARIO CANADA

THESE DRAWINGS AND SPECIFICATIONS ARE THE PROPERTY OF EDAC INC.,AND SHALL NOT BE REPRODUCED, OR COPIED OR USED AS THE BASIS FOR THE MANUFACTURE OR SALE OF APPARATUS WITHOUT WRITTEN PERMISSION.