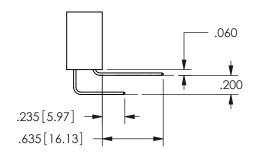

<u>Contact Dimensions:</u>
540-Wire Wrap .025 Sq.(0.64 Sq.) - Tail LG=.560(14.22)
.100 (2.54) Contact Spacing x .200 (5.08) Row Spacing

ISSUE NUMBER ORIGINAL

1

**Contact Code 558** 

Contact Code 559

**Contact Code 560** 

INSULATOR MATERIAL: THERMOPLASTIC POLYESTER, UL 94V-0

DAP MATERIAL AVAILABLE UPON REQUEST

CONTACT MATERIAL; COPPER ALLOY

CONTACT PLATING: GOLD ON THE MATING AREA, TIN PLATING ON THE CONTACT TAILS, NICKEL UNDERPLATE

## 345/395 SERIES CARD EDGE CONNECTOR CONTACT CODE 555,556,558,559,560 DIMENSIONS

YOUR CONNECTION TO QUALITY & SERVICE

**EDAC INC** TORONTO, ONTARIO CANADA

THESE DRAWINGS AND SPECIFICATIONS ARE THE PROPERTY OF EDAC INC.,AND SHALL NOT BE REPRODUCED, OR COPIED OR USED AS THE BASIS FOR THE MANUFACTURE OR SALE OF APPARATUS WITHOUT WRITTEN PERMISSION.