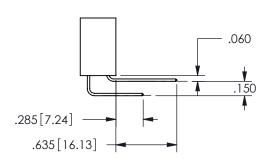

<u>Contact Dimensions:</u>
540-Wire Wrap .025 Sq.(0.64 Sq.) - Tail LG=.560(14.22)
.100 (2.54) Contact Spacing x .200 (5.08) Row Spacing

ISSUE NUMBER ORIGINAL

1

**Contact Code 558** 

Contact Code 559

**Contact Code 560** 

INSULATOR MATERIAL: THERMOPLASTIC POLYESTER, UL 94V-0

DAP MATERIAL AVAILABLE UPON REQUEST

CONTACT MATERIAL; COPPER ALLOY

CONTACT PLATING: GOLD ON THE MATING AREA, TIN PLATING ON THE CONTACT TAILS, NICKEL UNDERPLATE

## 345/395 SERIES CARD EDGE CONNECTOR CONTACT CODE 555,556,558,559,560 DIMENSIONS

YOUR CONNECTION TO QUALITY & SERVICE

**EDAC INC** TORONTO, ONTARIO CANADA

THESE DRAWINGS AND SPECIFICATIONS ARE THE PROPERTY OF EDAC INC.,AND SHALL NOT BE REPRODUCED, OR COPIED OR USED AS THE BASIS FOR THE MANUFACTURE OR SALE OF APPARATUS WITHOUT WRITTEN PERMISSION.