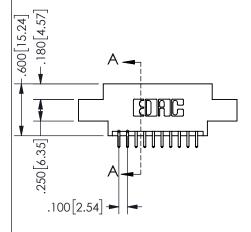

ISSUE NUMBER ORIGINAL

1

**Contact Code 558** 

Contact Code 559

**Contact Code 560** 

INSULATOR MATERIAL: THERMOPLASTIC POLYESTER, UL 94V-0 DAP MATERIAL AVAILABLE UPON REQUEST

CONTACT MATERIAL; COPPER ALLOY CONTACT PLATING: GOLD ON THE MATING AREA, TIN PLATING ON THE CONTACT TAILS, NICKEL UNDERPLATE

345/395 SERIES CARD EDGE CONNECTOR CONTACT CODE 555,556,558,559,560 DIMENSIONS

YOUR CONNECTION TO QUALITY & SERVICE

**EDAC INC** TORONTO, ONTARIO CANADA

THESE DRAWINGS AND SPECIFICATIONS ARE THE PROPERTY OF EDAC INC.,AND SHALL NOT BE REPRODUCED, OR COPIED OR USED AS THE BASIS FOR THE MANUFACTURE OR SALE OF APPARATUS WITHOUT WRITTEN PERMISSION.