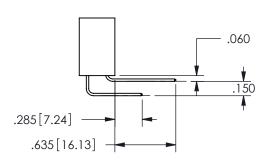

## **Contact Dimensions:** 521-P.C. Tail .025 Sq.(0.64 Sq.) - Tail LG=.150(3.81) .100 (2.54) Contact Spacing x .200 (5.08) Row Spacing

.160 4.06 .330[8.38] POINT OF CARD SLOT CONTACT .370 9.4