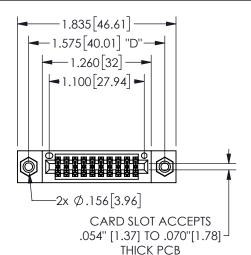

## 345/395 SERIES CARD EDGE CONNECTOR PART NUMBER: 345-020-521-808

YOUR CONNECTION TO QUALITY & SERVICE

**EDAC INC** TORONTO, ONTARIO CANADA

THESE DRAWINGS AND SPECIFICATIONS ARE THE PROPERTY OF EDAC INC.,AND SHALL NOT BE REPRODUCED, OR COPIED OR USED AS THE BASIS FOR THE MANUFACTURE OR SALE OF APPARATUS WITHOUT WRITTEN PERMISSION.

THIS IS A C.A.D. GENERATED DRAWING DO NOT MAKE MANUAL REVISIONS TO MASTER.

ISSUE NUMBER

ORIGINAL

1