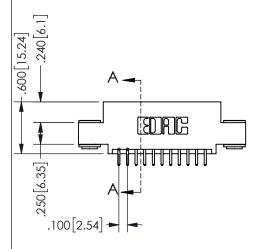

## **SECTION A-A**

345/395 SERIES CARD EDGE CONNECTOR PART NUMBER: 345-022-521-503

**EDAC INC** TORONTO, ONTARIO CANADA

THESE DRAWINGS AND SPECIFICATIONS ARE THE PROPERTY OF EDAC INC.,AND SHALL NOT BE REPRODUCED, OR COPIED OR USED AS THE BASIS FOR THE MANUFACTURE OR SALE OF APPARATUS WITHOUT WRITTEN PERMISSION.