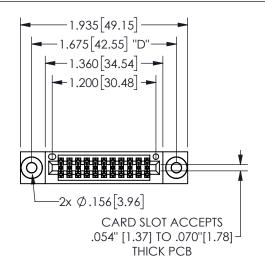

THIS IS A C.A.D. GENERATED DRAWING DO NOT MAKE MANUAL REVISIONS TO MASTER.

ORIGINAL

<u>Contact Dimensions:</u>
521-P.C. Tail .025 Sq.(0.64 Sq.) - Tail LG=.150(3.81)
.100 (2.54) Contact Spacing x .200 (5.08) Row Spacing

.160 4.06 .330[8.38] POINT OF CARD SLOT CONTACT .370 9.4

## **SECTION A-A**

345/395 SERIES CARD EDGE CONNECTOR PART NUMBER: 345-022-521-503

**EDAC INC** TORONTO, ONTARIO CANADA

THESE DRAWINGS AND SPECIFICATIONS ARE THE PROPERTY OF EDAC INC.,AND SHALL NOT BE REPRODUCED, OR COPIED OR USED AS THE BASIS FOR THE MANUFACTURE OR SALE OF APPARATUS WITHOUT WRITTEN PERMISSION.