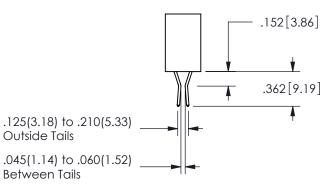

THIS IS A C.A.D. GENERATED DRAWING DO NOT MAKE MANUAL REVISIONS TO MASTER.

ORIGINAL

<u>Contact Dimensions:</u>
521-P.C. Tail .025 Sq.(0.64 Sq.) - Tail LG=.150(3.81)
.100 (2.54) Contact Spacing x .200 (5.08) Row Spacing

## 345/395 SERIES CARD EDGE CONNECTOR CONTACT CODE 555,556,558,559,560 DIMENSIONS

YOUR CONNECTION TO QUALITY & SERVICE

**EDAC INC** TORONTO, ONTARIO CANADA

THESE DRAWINGS AND SPECIFICATIONS ARE THE PROPERTY OF EDAC INC.,AND SHALL NOT BE REPRODUCED, OR COPIED OR USED AS THE BASIS FOR THE MANUFACTURE OR SALE OF APPARATUS WITHOUT WRITTEN PERMISSION.