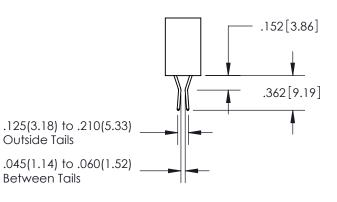

## Contact Code 559

**Contact Code 560** 

- INSULATOR MATERIAL: THERMOPLASTIC POLYESTER, UL 94V-0
- DAP MATERIAL AVAILABLE UPON REQUEST
- CONTACT MATERIAL; COPPER ALLOY
  - CONTACT PLATING: GOLD ON THE MATING AREA, TIN PLATING ON THE CONTACT TAILS, NICKEL UNDERPLATE

\*FOR ALL OTHER SPECIFICATIONS REFER TO SHEET 3\*