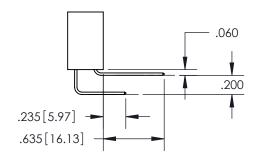

ISSUE NUMBER ORIGINAL 1

**Contact Code 558** 

\*FOR ALL OTHER SPECIFICATIONS REFER TO SHEET 3\*