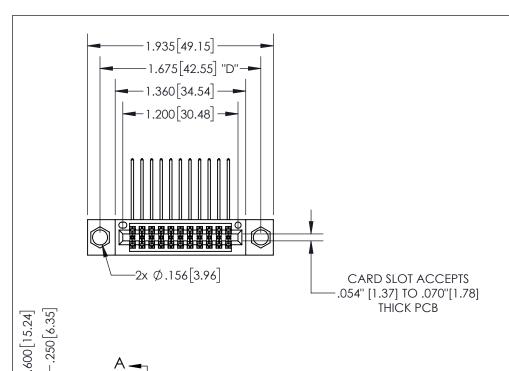

THIS IS A C.A.D. GENERATED DRAWING DO NOT MAKE MANUAL REVISIONS TO MASTER.

ISSUE NUMBER ORIGINAL

1

.330[8.38] -.370[9.4] .160 4.06 **CARD SLOT** POINT OF CONTACT .200 5.08

## SECTION A-A

**Contact Dimensions:** 558-90 Degree Bend (Code 541 Contacts) See Sheet 2 for Contact Code 555, 556, 558. 559, 560 Dimensions

.100 2.54

INSULATOR MATERIAL: THERMOPLASTIC PBT, UL 94V-0 CONTACT MATERIAL; COPPER TIN ALLOY CONTACT PLATING: GOLD ON THE MATING AREA, TIN PLATING ON THE CONTACT TAILS, NICKEL UNDERPLATE

EDRG

345/395 SERIES CARD EDGE CONNECTOR PART NUMBER: 345-022-558-804

YOUR CONNECTION TO QUALITY & SERVICE

**EDAC INC** TORONTO, ONTARIO CANADA

THESE DRAWINGS AND SPECIFICATIONS ARE THE PROPERTY OF EDAC INC.,AND SHALL NOT BE REPRODUCED, OR COPIED OR USED AS THE BASIS FOR THE MANUFACTURE OR SALE OF APPARATUS WITHOUT WRITTEN PERMISSION.

| ACAD REFERENCE NO.  | 345-ENG-MASTER   |
|---------------------|------------------|
| DRAWN: R.STA.MONICA | DATE:MAY.16/2017 |
| CHECKED:            | DATE:            |
| SCALE: 1:1          | SHEET 1 OF 2     |
| DRAWING NUMBER      | ISSUE            |
| 345-ENG-MASTER      | 1                |
|                     |                  |