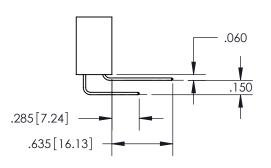

## Contact Code 559

**Contact Code 560** 

- INSULATOR MATERIAL: THERMOPLASTIC POLYESTER, UL 94V-0
- DAP MATERIAL AVAILABLE UPON REQUEST
- CONTACT MATERIAL; COPPER ALLOY
  - CONTACT PLATING: GOLD ON THE MATING AREA, TIN PLATING ON THE CONTACT TAILS, NICKEL UNDERPLATE

\*FOR ALL OTHER SPECIFICATIONS REFER TO SHEET 3\*