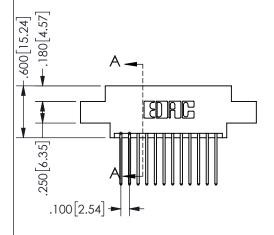

THIS IS A C.A.D. GENERATED DRAWING DO NOT MAKE MANUAL REVISIONS TO MASTER.

ISSUE NUMBER

ORIGINAL

1

<u>Contact Dimensions:</u>
540-Wire Wrap .025 Sq.(0.64 Sq.) - Tail LG=.560(14.22)
.100 (2.54) Contact Spacing x .200 (5.08) Row Spacing

**SECTION A-A** 

| .330[8.38] | .160[4.06]       |
|------------|------------------|
| CARD SLOT  | POINT OF TONTACT |
| .370[9.4]  |                  |

ISSUE NUMBER ORIGINAL

1

**Contact Code 558** 

Contact Code 559