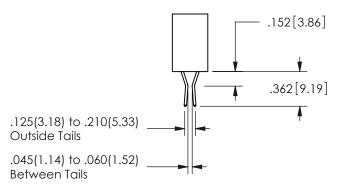

THIS IS A C.A.D. GENERATED DRAWING DO NOT MAKE MANUAL REVISIONS TO MASTER.

ISSUE NUMBER

ORIGINAL

1

<u>Contact Dimensions:</u>
540-Wire Wrap .025 Sq.(0.64 Sq.) - Tail LG=.560(14.22)
.100 (2.54) Contact Spacing x .200 (5.08) Row Spacing

**Contact Code 560** 

INSULATOR MATERIAL: THERMOPLASTIC POLYESTER, UL 94V-0 DAP MATERIAL AVAILABLE UPON REQUEST

CONTACT MATERIAL; COPPER ALLOY CONTACT PLATING: GOLD ON THE MATING AREA, TIN PLATING ON THE CONTACT TAILS, NICKEL UNDERPLATE