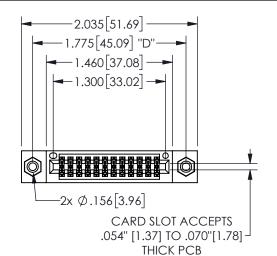

345/395 SERIES CARD EDGE CONNECTOR PART NUMBER: 345-024-540-808

YOUR CONNECTION TO QUALITY & SERVICE

**EDAC INC** TORONTO, ONTARIO CANADA

THESE DRAWINGS AND SPECIFICATIONS ARE THE PROPERTY OF EDAC INC.,AND SHALL NOT BE REPRODUCED, OR COPIED OR USED AS THE BASIS FOR THE MANUFACTURE OR SALE OF APPARATUS WITHOUT WRITTEN PERMISSION.

|  | ACAD REFERENCE NO.  | 345-ENG-MASTER   |  |
|--|---------------------|------------------|--|
|  | DRAWN: R.STA.MONICA | DATE:MAY.16/2017 |  |
|  | CHECKED:            | DATE:            |  |
|  | SCALE: NTS          | SHEET 1 OF 2     |  |
|  | DRAWING NUMBER      | ISSUE            |  |
|  | 345-ENG-MASTER      | 1                |  |