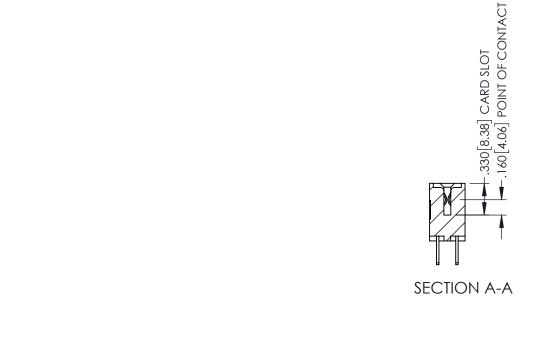

Contact Dimensions: 500-Wire Hole .050x.025(1.27x0.64) - Tail LG=.260(6.60) .100 (2.54) Contact Spacing x .200 (5.08) Row Spacing

THIS IS A C.A.D. GENERATED DRAWING
DO NOT MAKE MANUAL REVISIONS TO MAS

ORIGINAL