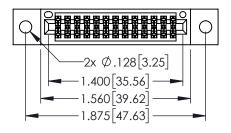

Contact Dimensions: 500-Wire Hole .050x.025(1.27x0.64) - Tail LG=.260(6.60) .100 (2.54) Contact Spacing x .200 (5.08) Row Spacing

THIS IS A C.A.D. GENERATED DRAWING
DO NOT MAKE MANUAL REVISIONS TO MAS

ORIGINAL