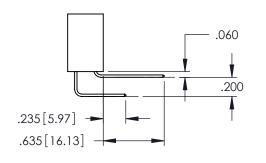

Contact Dimensions: 500-Wire Hole .050x.025(1.27x0.64) - Tail LG=.260(6.60) .100 (2.54) Contact Spacing x .200 (5.08) Row Spacing

THIS IS A C.A.D. GENERATED DRAWING
DO NOT MAKE MANUAL REVISIONS TO MAS

ORIGINAL