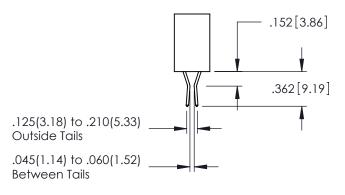

Contact Dimensions: 500-Wire Hole .050x.025(1.27x0.64) - Tail LG=.260(6.60) .100 (2.54) Contact Spacing x .200 (5.08) Row Spacing

THIS IS A C.A.D. GENERATED DRAWING
DO NOT MAKE MANUAL REVISIONS TO MAS

ORIGINAL