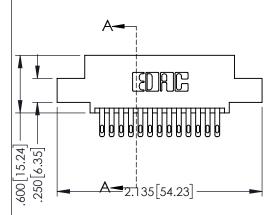

Contact Dimensions: 500-Wire Hole .050x.025(1.27x0.64) - Tail LG=.260(6.60) .100 (2.54) Contact Spacing x .200 (5.08) Row Spacing

THIS IS A C.A.D. GENERATED DRAWING
DO NOT MAKE MANUAL REVISIONS TO MAS

ORIGINAL