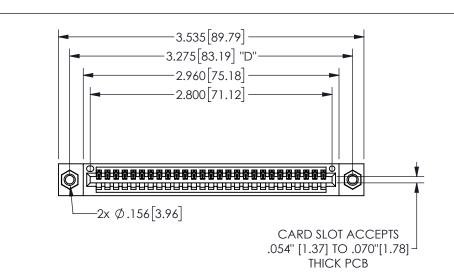

THIS IS A C.A.D. GENERATED DRAWING DO NOT MAKE MANUAL REVISIONS TO MASTER.

ORIGINAL 1

.160 4.06 .330[8.38] POINT OF CARD SLOT CONTACT .370 9.4

.240[6.1] 600 15.24 250 [6.35] .100[2.54]

<u>Contact Dimensions:</u>
540-Wire Wrap .025 Sq.(0.64 Sq.) - Tail LG=.560(14.22)
.100 (2.54) Contact Spacing x .200 (5.08) Row Spacing

345/395 SERIES CARD EDGE CONNECTOR PART NUMBER: 345-027-540-407

YOUR CONNECTION TO QUALITY & SERVICE

**EDAC INC** TORONTO, ONTARIO CANADA

THESE DRAWINGS AND SPECIFICATIONS ARE THE PROPERTY OF EDAC INC.,AND SHALL NOT BE REPRODUCED, OR COPIED OR USED AS THE BASIS FOR THE MANUFACTURE OR SALE OF APPARATUS WITHOUT WRITTEN PERMISSION.