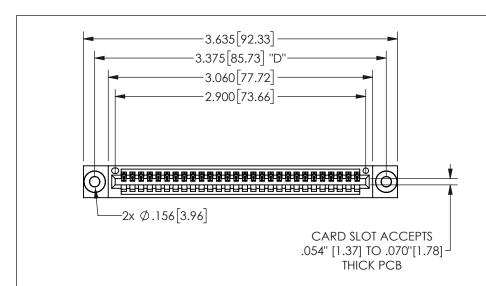

345/395 SERIES CARD EDGE CONNECTOR PART NUMBER: 345-028-500-403

**EDAC INC** TORONTO, ONTARIO CANADA

THESE DRAWINGS AND SPECIFICATIONS ARE THE PROPERTY OF EDAC INC.,AND SHALL NOT BE REPRODUCED, OR COPIED OR USED AS THE BASIS FOR THE MANUFACTURE OR SALE OF APPARATUS WITHOUT WRITTEN PERMISSION.

THIS IS A C.A.D. GENERATED DRAWING DO NOT MAKE MANUAL REVISIONS TO MASTER.

ISSUE NUMBER

ORIGINAL

.160 4.06 .330[8.38] POINT OF CARD SLOT CONTACT .370 9.4

.240[6.1] 600 15.24 250 [6.35] .100[2.54]

<u>Contact Dimensions:</u>
500-Wire Hole .050x.025(1.27x0.64) - Tail LG=.260(6.60)
.100 (2.54) Contact Spacing x .200 (5.08) Row Spacing