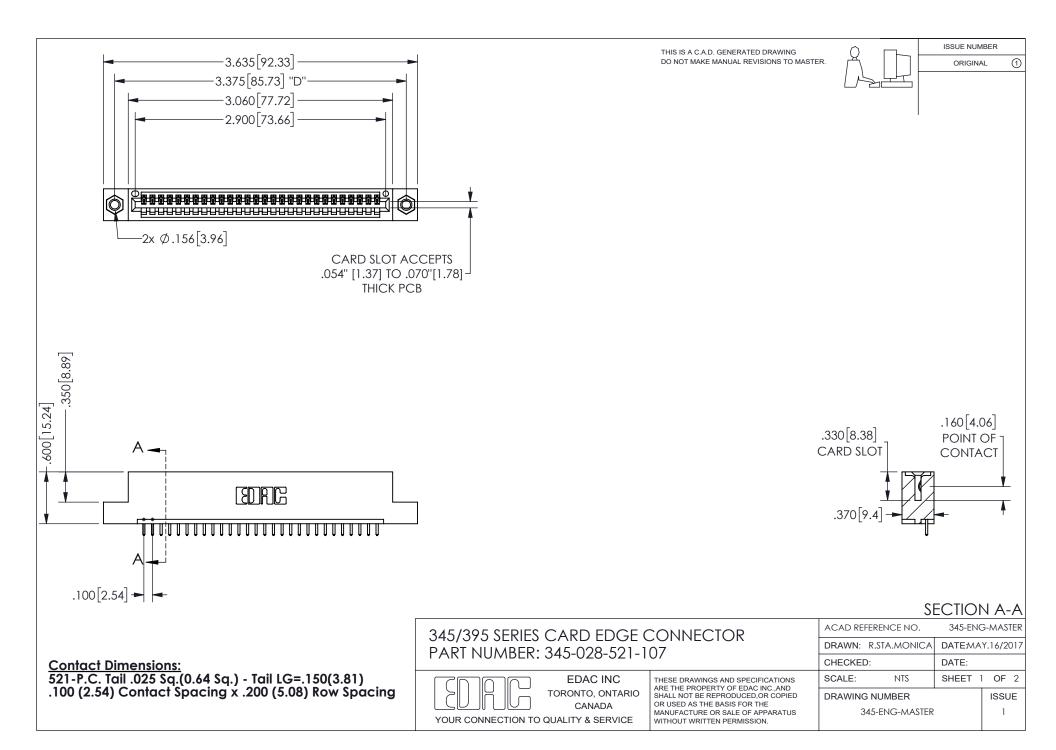

ISSUE NUMBER ORIGINAL

1

**Contact Code 558** 

Contact Code 559

Contact Code 560

INSULATOR MATERIAL: THERMOPLASTIC POLYESTER, UL 94V-0

DAP MATERIAL AVAILABLE UPON REQUEST

CONTACT MATERIAL; COPPER ALLOY

CONTACT PLATING: GOLD ON THE MATING AREA, TIN PLATING ON THE CONTACT TAILS, NICKEL UNDERPLATE

345/395 SERIES CARD EDGE CONNECTOR CONTACT CODE 555,556,558,559,560 DIMENSIONS

YOUR CONNECTION TO QUALITY & SERVICE

**EDAC INC** TORONTO, ONTARIO CANADA

THESE DRAWINGS AND SPECIFICATIONS ARE THE PROPERTY OF EDAC INC.,AND SHALL NOT BE REPRODUCED, OR COPIED OR USED AS THE BASIS FOR THE MANUFACTURE OR SALE OF APPARATUS WITHOUT WRITTEN PERMISSION.

| ACAD REFERENCE NO.  | 345-ENG-MASTER   |
|---------------------|------------------|
| DRAWN: R.STA.MONICA | DATE:MAY.16/2017 |
| CHECKED:            | DATE:            |
| SCALE: 1:1          | SHEET 2 OF 2     |
| DRAWING NUMBER      | ISSUE            |
| 345-FNG-MASTER      | 1                |