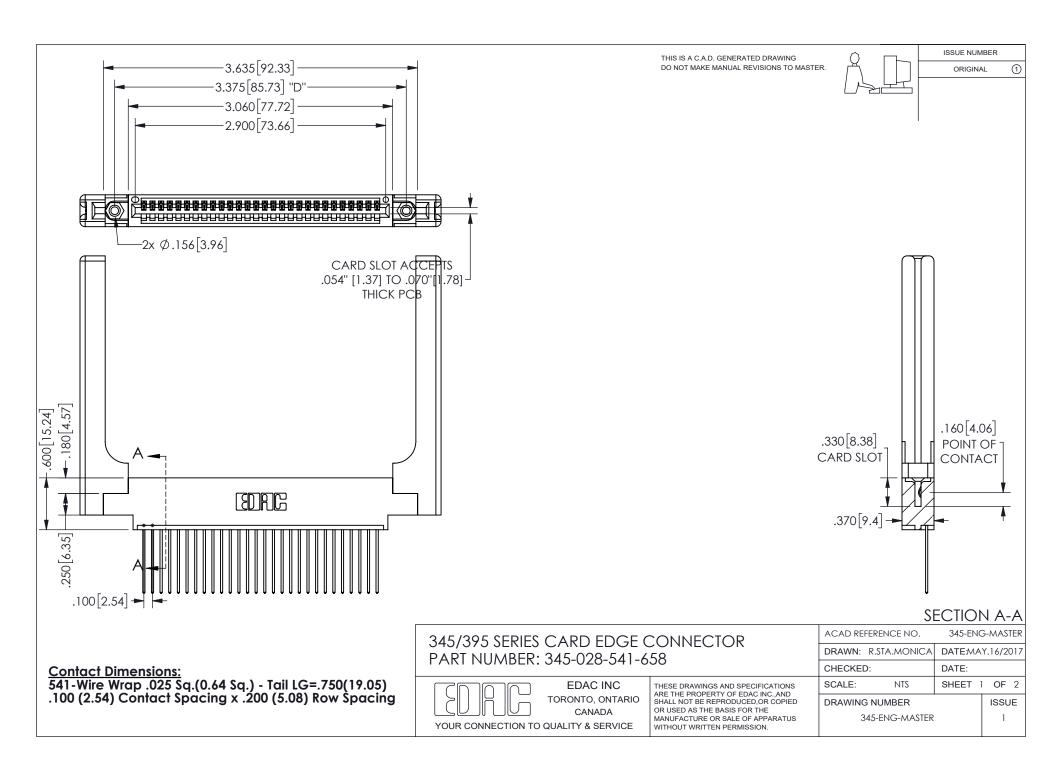

ISSUE NUMBER ORIGINAL

1

**Contact Code 558** 

Contact Code 559

Contact Code 560

INSULATOR MATERIAL: THERMOPLASTIC POLYESTER, UL 94V-0

DAP MATERIAL AVAILABLE UPON REQUEST

CONTACT MATERIAL; COPPER ALLOY

CONTACT PLATING: GOLD ON THE MATING AREA, TIN PLATING ON THE CONTACT TAILS, NICKEL UNDERPLATE

345/395 SERIES CARD EDGE CONNECTOR CONTACT CODE 555,556,558,559,560 DIMENSIONS

YOUR CONNECTION TO QUALITY & SERVICE