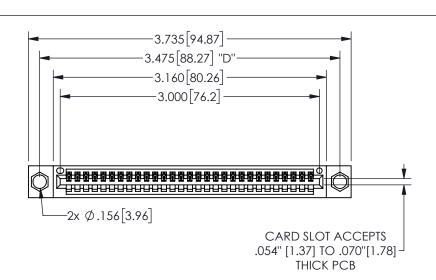

## 345/395 SERIES CARD EDGE CONNECTOR PART NUMBER: 345-029-544-604

YOUR CONNECTION TO QUALITY & SERVICE

**EDAC INC** TORONTO, ONTARIO CANADA

THESE DRAWINGS AND SPECIFICATIONS ARE THE PROPERTY OF EDAC INC.,AND SHALL NOT BE REPRODUCED, OR COPIED OR USED AS THE BASIS FOR THE MANUFACTURE OR SALE OF APPARATUS WITHOUT WRITTEN PERMISSION.