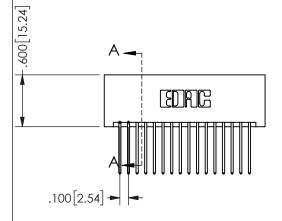

## 345/395 SERIES CARD EDGE CONNECTOR PART NUMBER: 345-032-540-201

ZDDC

EDAC INC TORONTO, ONTARIO CANADA

YOUR CONNECTION TO QUALITY & SERVICE

THESE DRAWINGS AND SPECIFICATIONS ARE THE PROPERTY OF EDAC INC.,AND SHALL NOT BE REPRODUCED,OR COPIED OR USED AS THE BASIS FOR THE MANUFACTURE OR SALE OF APPARATUS WITHOUT WRITTEN PERMISSION.