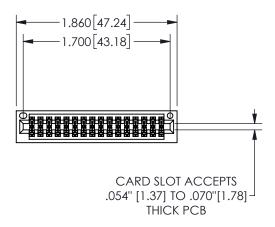

## 345/395 SERIES CARD EDGE CONNECTOR PART NUMBER: 345-032-540-201

ZDDC

EDAC INC TORONTO, ONTARIO CANADA

YOUR CONNECTION TO QUALITY & SERVICE

THESE DRAWINGS AND SPECIFICATIONS ARE THE PROPERTY OF EDAC INC.,AND SHALL NOT BE REPRODUCED,OR COPIED OR USED AS THE BASIS FOR THE MANUFACTURE OR SALE OF APPARATUS WITHOUT WRITTEN PERMISSION.