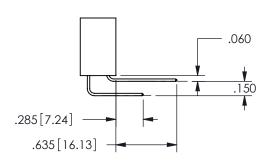

SECTION A\_A

ORIGINAL 1

ISSUE NUMBER

**Contact Code 558** 

Contact Code 559

**Contact Code 560** 

- INSULATOR MATERIAL: THERMOPLASTIC POLYESTER, UL 94V-0 DAP MATERIAL AVAILABLE UPON REQUEST
- CONTACT MATERIAL; COPPER ALLOY

CONTACT PLATING: GOLD ON THE MATING AREA, TIN PLATING ON THE CONTACT TAILS, NICKEL UNDERPLATE

345/395 SERIES CARD EDGE CONNECTOR CONTACT CODE 555,556,558,559,560 DIMENSIONS

YOUR CONNECTION TO QUALITY & SERVICE