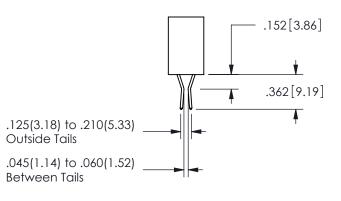

SECTION A\_A

ORIGINAL 1

ISSUE NUMBER

**Contact Code 558** 

Contact Code 559

**Contact Code 560** 

- INSULATOR MATERIAL: THERMOPLASTIC POLYESTER, UL 94V-0 DAP MATERIAL AVAILABLE UPON REQUEST
- CONTACT MATERIAL; COPPER ALLOY

CONTACT PLATING: GOLD ON THE MATING AREA, TIN PLATING ON THE CONTACT TAILS, NICKEL UNDERPLATE

345/395 SERIES CARD EDGE CONNECTOR CONTACT CODE 555,556,558,559,560 DIMENSIONS

YOUR CONNECTION TO QUALITY & SERVICE