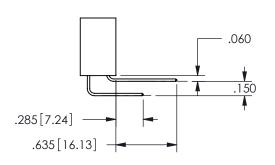

## <u>Contact Dimensions:</u> 558-90 Degree Bend (Code 541 Contacts) See Sheet 2 for Contact Code 555, 556, 558, 559, 560 **Dimensions**

.160 4.06 .330[8.38] POINT OF CARD SLOT CONTACT .370 9.4 .200 [5.08]