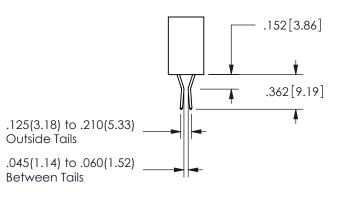

## <u>Contact Dimensions:</u> 558-90 Degree Bend (Code 541 Contacts) See Sheet 2 for Contact Code 555, 556, 558, 559, 560 **Dimensions**

.160 4.06 .330[8.38] POINT OF CARD SLOT CONTACT .370 9.4 .200 [5.08]

SECTION A-A

ORIGINAL 1

ISSUE NUMBER

**Contact Code 558** 

Contact Code 559

**Contact Code 560** 

- INSULATOR MATERIAL: THERMOPLASTIC POLYESTER, UL 94V-0 DAP MATERIAL AVAILABLE UPON REQUEST
- CONTACT MATERIAL; COPPER ALLOY

CONTACT PLATING: GOLD ON THE MATING AREA, TIN PLATING ON THE CONTACT TAILS, NICKEL UNDERPLATE

345/395 SERIES CARD EDGE CONNECTOR CONTACT CODE 555,556,558,559,560 DIMENSIONS

YOUR CONNECTION TO QUALITY & SERVICE