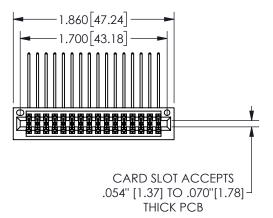

## 345/395 SERIES CARD EDGE CONNECTOR PART NUMBER: 345-032-558-201

YOUR CONNECTION TO QUALITY & SERVICE

**EDAC INC** TORONTO, ONTARIO CANADA

THESE DRAWINGS AND SPECIFICATIONS ARE THE PROPERTY OF EDAC INC.,AND SHALL NOT BE REPRODUCED, OR COPIED OR USED AS THE BASIS FOR THE MANUFACTURE OR SALE OF APPARATUS WITHOUT WRITTEN PERMISSION.