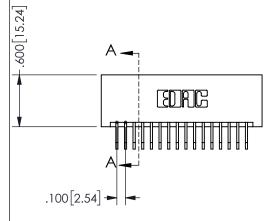

SECTION A-A

ORIGINAL 1

ISSUE NUMBER

**Contact Code 558** 

Contact Code 559

**Contact Code 560** 

- INSULATOR MATERIAL: THERMOPLASTIC POLYESTER, UL 94V-0 DAP MATERIAL AVAILABLE UPON REQUEST
- CONTACT MATERIAL; COPPER ALLOY