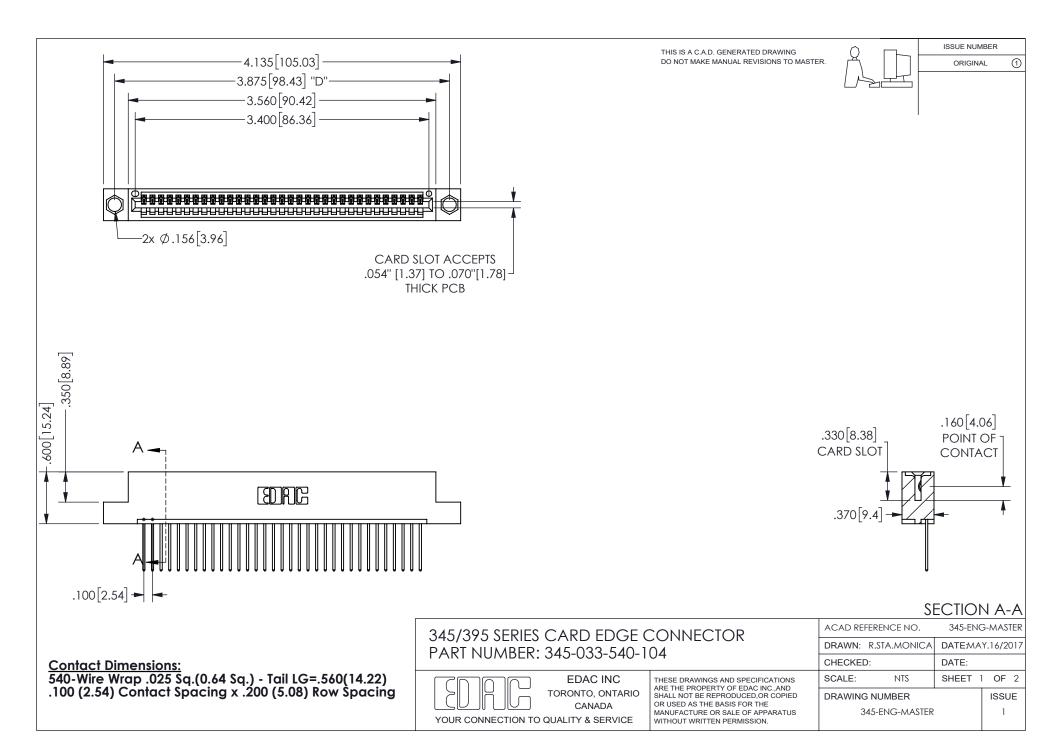

ISSUE NUMBER ORIGINAL

1









**Contact Code 558** 

Contact Code 559

Contact Code 560

INSULATOR MATERIAL: THERMOPLASTIC POLYESTER, UL 94V-0 DAP MATERIAL AVAILABLE UPON REQUEST

CONTACT MATERIAL; COPPER ALLOY

CONTACT PLATING: GOLD ON THE MATING AREA, TIN PLATING ON THE CONTACT TAILS, NICKEL UNDERPLATE

## 345/395 SERIES CARD EDGE CONNECTOR CONTACT CODE 555,556,558,559,560 DIMENSIONS

YOUR CONNECTION TO QUALITY & SERVICE

**EDAC INC** TORONTO, ONTARIO CANADA

THESE DRAWINGS AND SPECIFICATIONS ARE THE PROPERTY OF EDAC INC.,AND SHALL NOT BE REPRODUCED, OR COPIED OR USED AS THE BASIS FOR THE MANUFACTURE OR SALE OF APPARATUS WITHOUT WRITTEN PERMISSION.

| ACAD REFERENCE NO.  | 345-ENG-MASTER   |
|---------------------|------------------|
| DRAWN: R.STA.MONICA | DATE:MAY.16/2017 |
| C