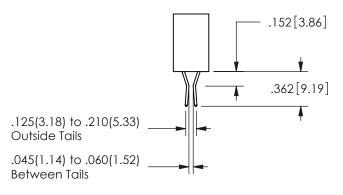

CTOR PART NUMBER: 345-034-544-288

YOUR CONNECTION TO QUALITY & SERVICE

**EDAC INC** TORONTO, ONTARIO CANADA

THESE DRAWINGS AND SPECIFICATIONS ARE THE PROPERTY OF EDAC INC.,AND SHALL NOT BE REPRODUCED,OR COPIED OR USED AS THE BASIS FOR THE MANUFACTURE OR SALE OF APPARATUS WITHOUT WRITTEN PERMISSION.

| ACAD REFERENCE NO.  |     | 345-ENG-MASTER  |       |
|---------------------|-----|-----------------|-------|
| DRAWN: R.STA.MONICA |     | DATEMAY.16/2017 |       |
| CHECKED:            |     | DATE:           |       |
| SCALE:              | NTS | SHEET 1         | OF 2  |
| DRAWING NUMBER      |     |                 | ISSUE |
| 345-EN              |     | 1               |       |
|                     |     |                 |       |

SECTION A-A



ISSUE NUMBER ORIGINAL

1









**Contact Code 558** 

Contact Code 559

**Contact Code 560** 

INSULATOR MATERIAL: THERMOPLASTIC POLYESTER, UL 94V-0

DAP MATERIAL AVAILABLE UPON REQUEST

CONTACT MATERIAL; COPPER ALLOY

CONTACT PLATING: GOLD ON THE MATING AREA, TIN PLATING ON THE CONTACT TAILS, NICKEL UNDERPLATE

## 345/395 SERIES CARD EDGE CONNECTOR CONTACT CODE 555,556,558,559,560 DIMENSIONS

YOUR CONNECTION TO QUALITY & SERVICE

**EDAC INC** TORONTO, ONTARIO CANADA

THESE DRAWINGS AND SPECIFICATIONS ARE THE PROPERTY OF EDAC INC.,AND SHALL NOT BE REPRODUCED, OR COPIED OR USED AS THE BASIS FOR THE MANUFACTURE OR SALE OF APPARATUS WITHOUT WRITTEN PERMISSION.

|  | ACAD REFERENCE NO.  | 345-ENG-MASTER   |  |
|--|---------------------|------------------|--|
|  | DRAWN: R.STA.MONICA | DATE:MAY.16/2017 |  |
|  | CHECKED: