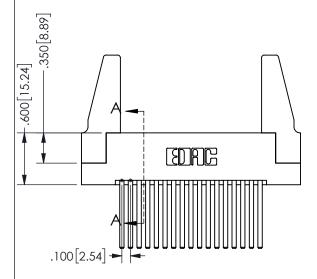

THIS IS A C.A.D. GENERATED DRAWING DO NOT MAKE MANUAL REVISIONS TO MASTER.

ISSUE NUMBER

ORIGINAL

<u>Contact Dimensions:</u> 544-Wire Wrap .050x.025(1.27x0.64) - Tail LG=.750(19.05)

.100 (2.54) Contact Spacing x .200 (5.08) Row Spacing

SECTION A-A

ISSUE NUMBER ORIGINAL

1

**Contact Code 558** 

Contact Code 559

**Contact Code 560** 

INSULATOR MATERIAL: THERMOPLASTIC POLYESTER, UL 94V-0

DAP MATERIAL AVAILABLE UPON REQUEST

CONTACT MATERIAL; COPPER ALLOY

CONTACT PLATING: GOLD ON THE MATING AREA, TIN PLATING ON THE CONTACT TAILS, NICKEL UNDERPLATE