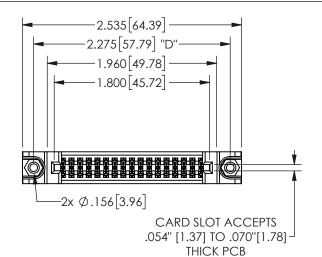

## 345/395 SERIES CARD EDGE CONNECTOR PART NUMBER: 345-034-544-288

YOUR CONNECTION TO QUALITY & SERVICE

**EDAC INC** TORONTO, ONTARIO CANADA

THESE DRAWINGS AND SPECIFICATIONS ARE THE PROPERTY OF EDAC INC.,AND SHALL NOT BE REPRODUCED,OR COPIED OR USED AS THE BASIS FOR THE MANUFACTURE OR SALE OF APPARATUS WITHOUT WRITTEN PERMISSION.

| ACAD REFERENCE NO.  |     | 345-ENG-MASTER  |       |
|---------------------|-----|-----------------|-------|
| DRAWN: R.STA.MONICA |     | DATEMAY.16/2017 |       |
| CHECKED:            |     | DATE:           |       |
| SCALE:              | NTS | SHEET 1         | OF 2  |
| DRAWING NUMBER      |     |                 | ISSUE |
| 345-EN              |     | 1               |       |
|                     |     |                 |       |